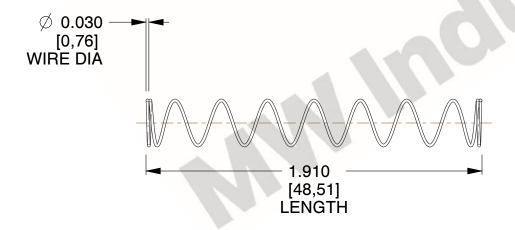

## **NOTES:**

Material : Hard Drawn
 Finish : Glod Irridite

3. Ends: Closed

4. Total Coils: 10.000

5. Sugg. Max. Deflection : 2.600 (in)6. Sugg. Max. Load : 2.300 (lbs)

7. All Drawing Dimensions are in Inches [mm]