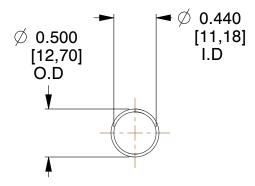

## **NOTES:**

Material : Hard Drawn
 Finish : Glod Irridite

3. Ends: Closed

4. Total Coils: 10.000

5. Sugg. Max. Deflection : 2.600 (in)6. Sugg. Max. Load : 2.300 (lbs)

7. All Drawing Dimensions are in Inches [mm]