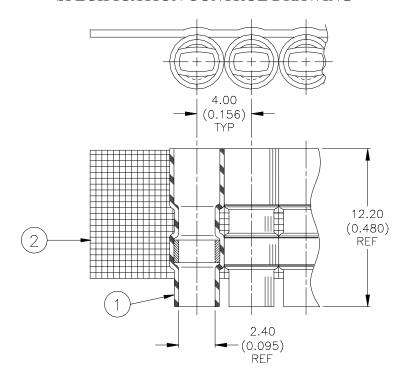

## SPECIFICATION CONTROL DRAWING

## **MATERIALS**

- 1. SOLDERSLEEVE: D-129-03. Quantity Per Assembly: 500
- 2. CARRIER STRIP: Adhesive Coated High Temperature Tape

## **APPLICATION**

- 1. This assembly is designed for use on PCB connectors having eyelet terminals parallel longitudinally with the face of the connector on 4.00 (0.156) spacing.
- 3. Sleeves are to be installed using Raychem-approved convection or infrared heating tools.
- 4. Strip wires to 5.60±0.50 (0.220±0.020) and pre-tin.
- 5. Trim pre-tinned terminal pins, as required to 6.35 (0.250).