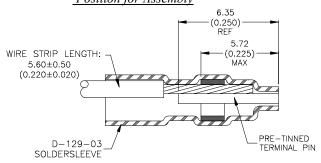

## **APPLICATION**

- 1. This assembly is designed for use on PCB connectors having eyelet terminals parallel longitudinally with the face of the connector on 4.00 (0.156) spacing.
- 3. Sleeves are to be installed using Raychem-approved convection or infrared heating tools.
- 4. Strip wires to 5.60±0.50 (0.220±0.020) and pre-tin.
- 5. Trim pre-tinned terminal pins, as required to 6.35 (0.250).

## SolderSleeve and Lead in Position for Assembly

| <b>tyco</b> Electronics                                                                              | Raych                           | em                          | Tyco Electroni<br>300 Constitutio<br>Menlo Park, C. | onal Drive                                                                                                                                 | TITLE: SOLDERPAK ASSEMBLY, PCB CONNECTOR 2.16 (0.085)x 0.50 (0.020) x 6.35 (0.250) Terminals on 4.00 (0.156) Center Spacing |                 |       |                  |  |
|------------------------------------------------------------------------------------------------------|---------------------------------|-----------------------------|-----------------------------------------------------|--------------------------------------------------------------------------------------------------------------------------------------------|-----------------------------------------------------------------------------------------------------------------------------|-----------------|-------|------------------|--|
| Unless otherwise specified dimensions are in millimeters. Inches dimensions are in between brackets. |                                 |                             |                                                     |                                                                                                                                            | D-714-00                                                                                                                    |                 |       |                  |  |
| TOLERANCES:<br>0.00 N/A<br>0.0 N/A<br>0 N/A                                                          | ANGLES: N/A ROUGHNESS IN MICRON | draw<br>ROUGHNESS IN suital |                                                     | co Electronics reserves the right to amend this wing at any time. Users should evaluate the tability of the product for their application. |                                                                                                                             | DATE: 22-Jun-01 |       | DOC ISSUE:       |  |
| DRAWN BY:<br>M. FOROND                                                                               | CAGE CODI<br>A 06090            | 3:                          | REPLACES:<br>N/A                                    | DCR NUMBER:<br>D010416                                                                                                                     | PROD. REV.:<br>D                                                                                                            | SCALE:<br>None  | SIZE: | SHEET:<br>1 of 1 |  |