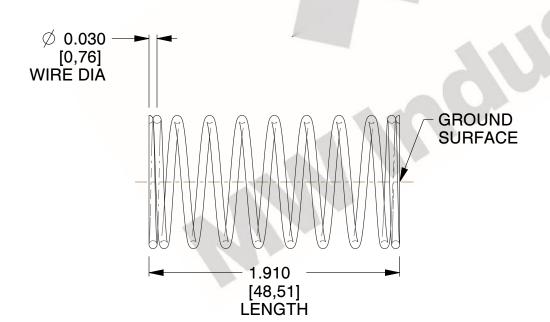

## **NOTES:**

1. Material: Hard Drawn 2. Finish: Glod Irridite

3. Ends: Closed and Ground

4. Total Coils: 10.000

5. Sugg. Max. Deflection: 0.260 (in) 6. Sugg. Max. Load : 2.300 (lbs)

7. All Drawing Dimensions are in Inches [mm]

SCALE

2.778

**COMPRESSION SPRINGS** 

11772

COMPONENT

UNIT INCH [mm] SHEET

**SPRINGS** 

1 of 1