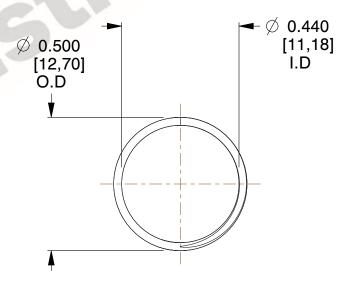

## **NOTES:**

1. Material: Hard Drawn 2. Finish: Glod Irridite

3. Ends: Closed and Ground

4. Total Coils: 10.000

5. Sugg. Max. Deflection: 0.260 (in) 6. Sugg. Max. Load : 2.300 (lbs)

7. All Drawing Dimensions are in Inches [mm]

SCALE

2.778

**COMPRESSION SPRINGS** 

11772

COMPONENT

UNIT INCH [mm] SHEET

**SPRINGS** 

1 of 1