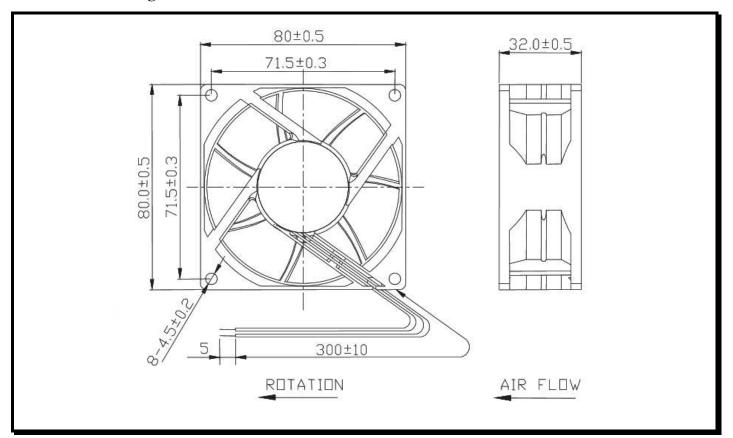

## **Mechanical Drawing:**

#### **Termination:**

 $300\pm10$  mm Lead wires, AWG 24, UL 1007

**Agency Approvals:** UL, CUL, TUV, CE