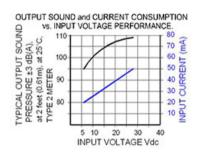

## Specifications

| Mounting                               | Panel Mount                                                                                                                                                                                                                                                                            |
|----------------------------------------|----------------------------------------------------------------------------------------------------------------------------------------------------------------------------------------------------------------------------------------------------------------------------------------|
| Operating Mode                         | Ultra Loud Siren Tone                                                                                                                                                                                                                                                                  |
| <b>Operating Voltage</b>               | 6-28 Vdc                                                                                                                                                                                                                                                                               |
| <b>Operating Frequency</b>             | 2100±250 Hz Center                                                                                                                                                                                                                                                                     |
| Typical Operating Current              | 20 mA at 6 Vdc<br>50 mA at 28 Vdc                                                                                                                                                                                                                                                      |
| Typical Sound Pressure                 | 95 ±5 dB(A) at 6 Vdc at 24 inches (61 cm), at 25°C<br>109 ±5 dB(A) at 28 Vdc at 24 inches (61 cm), at 25°C                                                                                                                                                                             |
| Termination                            | Quick Connect Blades                                                                                                                                                                                                                                                                   |
| Termination Strength                   | Pull test with a maximum of 22 pounds (10 kg) load                                                                                                                                                                                                                                     |
| <b>Operating Temperature</b>           | -20_C to +65_C                                                                                                                                                                                                                                                                         |
| Storage Temperature                    | -40_C to +85_C                                                                                                                                                                                                                                                                         |
| Surge Voltage                          | 20% over maximum rated voltage for less than 5 minutes                                                                                                                                                                                                                                 |
| <b>Reverse Voltage Protection</b>      | To the maximum operating voltage                                                                                                                                                                                                                                                       |
| Construction Materials                 | Case- Plastic _NORYL_ N-190, Flame Retardant UL 94-VO, Black<br>Internal Circuit- Audio-oscillator and piezoelectric driver<br>Potting- 2 parts epoxy resin or silicone, black<br>Diaphragm- Stainless Steel 304                                                                       |
| Gasket                                 | Gasket (sold separately) 0.062" thick, 60 Durometer Neoprene                                                                                                                                                                                                                           |
| Construction Materials                 | ASTM B117 Certified - Withstands exposure to salt spray for 300 hours<br>IP 68 Certified - Withstands water submergence and dust exposure<br>Humidity- 95% relative humidity at +40_C continuously for 100 hours.<br>Vibration- Withstands vibration between 0 and 55 Hz. on all axes. |
| Life Expectancy                        | 10 years under normal operating conditions.                                                                                                                                                                                                                                            |
| Warranty                               | For a period of two years from the date of manufacture under normal operating conditions.                                                                                                                                                                                              |
| Notes                                  | This product is not intended as a life safety device.                                                                                                                                                                                                                                  |
| Terms and Conditions of Sale Link here |                                                                                                                                                                                                                                                                                        |