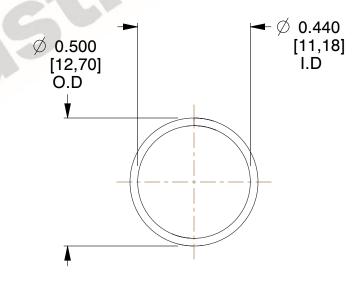

## **NOTES:**

1. Material: Stainless Steel

2. Finish: Glod Irridite

3. Ends: Closed

4. Total Coils: 10.000

5. Sugg. Max. Deflection: 0.370 (in)

6. Sugg. Max. Load: 2.300 (lbs)

7. All Drawing Dimensions are in Inches [mm]