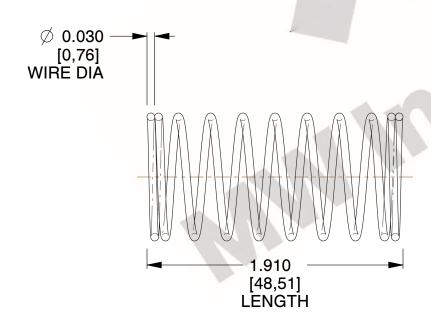

## **NOTES:**

1. Material: Stainless Steel

2. Finish: Glod Irridite

3. Ends: Closed

4. Total Coils: 10.000

5. Sugg. Max. Deflection: 0.370 (in)

6. Sugg. Max. Load: 2.300 (lbs)

7. All Drawing Dimensions are in Inches [mm]