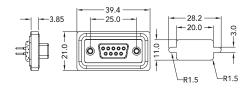

### **Dimensions**

D-Sub 9 Pin Over Molded Plug

D-Sub 9 Pin Front Fastened Receptacle

D-Sub 15 Pin Over Molded Plug

D-Sub 15 Pin Front Fastened Receptacle

HD D-Sub 15 Pin Over Molded Plug

HD D-Sub 15 Pin Front Fastened Receptacle