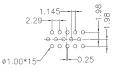

## **PCB** Layout

D-Sub 9 Pin, 5A Male & Female

HD-Sub 15 Pin, 2A Female

D-Sub 15 Pin, 5A Male & Female

HD-Sub 26 Pin, 2A Male

HD-Sub 15 Pin, 2A Male

HD-Sub 26 Pin, 2A Female