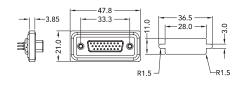

### **Dimensions**

D-Sub 9 Pin Over Molded Plug

D-Sub 9 Pin Front Fastened Receptacle

D-Sub 15 Pin Over Molded Plug

D-Sub 15 Pin Front Fastened Receptacle

HD D-Sub 15 Pin Over Molded Plug

HD D-Sub 15 Pin Front Fastened Receptacle