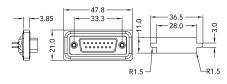

### **Dimensions**

D-Sub 9 Pin Over Molded Plug

D-Sub 9 Pin Front Fastened Receptacle

D-Sub 15 Pin Over Molded Plug

D-Sub 15 Pin Front Fastened Receptacle

HD D-Sub 15 Pin Over Molded Plug

HD D-Sub 15 Pin Front Fastened Receptacle