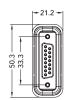

### **Dimensions**

D-Sub 9 Pin Over Molded Plug

D-Sub 9 Pin Front Fastened Receptacle

D-Sub 15 Pin Over Molded Plug

D-Sub 15 Pin Front Fastened Receptacle

HD D-Sub 15 Pin Over Molded Plug

HD D-Sub 15 Pin Front Fastened Receptacle