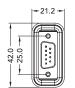

### **Dimensions**

D-Sub 9 Pin Over Molded Plug

D-Sub 9 Pin Front Fastened Receptacle

D-Sub 15 Pin Over Molded Plug

D-Sub 15 Pin Front Fastened Receptacle

HD D-Sub 15 Pin Over Molded Plug

HD D-Sub 15 Pin Front Fastened Receptacle