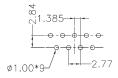

## **PCB** Layout

D-Sub 9 Pin, 5A Male & Female

HD-Sub 15 Pin, 2A Female

D-Sub 15 Pin, 5A Male & Female

HD-Sub 26 Pin, 2A Male

HD-Sub 15 Pin, 2A Male

HD-Sub 26 Pin, 2A Female