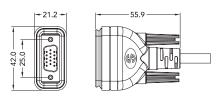

### **Dimensions**

D-Sub 9 Pin Over Molded Plug

D-Sub 9 Pin Front Fastened Receptacle

D-Sub 15 Pin Over Molded Plug

D-Sub 15 Pin Front Fastened Receptacle

HD D-Sub 15 Pin Over Molded Plug

HD D-Sub 15 Pin Front Fastened Receptacle