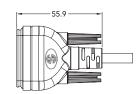

### **Dimensions**

D-Sub 9 Pin Over Molded Plug

D-Sub 9 Pin Front Fastened Receptacle

D-Sub 15 Pin Over Molded Plug

D-Sub 15 Pin Front Fastened Receptacle

HD D-Sub 15 Pin Over Molded Plug

HD D-Sub 15 Pin Front Fastened Receptacle