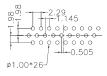

## **PCB** Layout

D-Sub 9 Pin, 5A Male & Female

HD-Sub 15 Pin, 2A Female

D-Sub 15 Pin, 5A Male & Female

HD-Sub 26 Pin, 2A Male

HD-Sub 15 Pin, 2A Male

HD-Sub 26 Pin, 2A Female