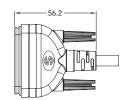

High Density 15 Pin **HD26** - High Density 26 Pin

**0M5** - 0.5 Metres**1M** - 1 Metre**5M** - 5 Metres

**MWL** - Male Wire Leads (Single Ended) **FWL** - Female Wire Leads (Single Ended)

FF - Female to Female

MM - Male to Male

**FM** - Female to Male

### How to order - Panel Mount

## IPDSB - XXX - XX

**09** - 9 Pin **15** - 15 Pin

**HD15** - High Density 15 Pin **HD26** - High Density 26 Pin

**SC** - Solder Cup **PC** - PCB Contacts

PCRA - Right Angled PCB Contacts

M - Male F - Female





## **PCB** Layout



D-Sub 9 Pin, 5A Male & Female



HD-Sub 15 Pin, 2A Female



D-Sub 15 Pin, 5A Male & Female



HD-Sub 26 Pin, 2A Male



HD-Sub 15 Pin, 2A Male



HD-Sub 26 Pin, 2A Female

### **Dimensions**





D-Sub 9 Pin Over Molded Plug



D-Sub 9 Pin Front Fastened Receptacle





D-Sub 15 Pin Over Molded Plug



D-Sub 15 Pin Front Fastened Receptacle



HD D-Sub 15 Pin Over Molded Plug



HD D-Sub 15 Pin Front Fastened Receptacle





HD D-Sub 26 Pin Over Molded Plug



HD D-Sub 26 Pin Front Fastened Receptacle