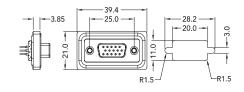

### **Dimensions**

D-Sub 9 Pin Over Molded Plug

D-Sub 9 Pin Front Fastened Receptacle

D-Sub 15 Pin Over Molded Plug

D-Sub 15 Pin Front Fastened Receptacle

HD D-Sub 15 Pin Over Molded Plug

HD D-Sub 15 Pin Front Fastened Receptacle