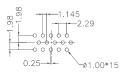

## **PCB** Layout

D-Sub 9 Pin, 5A Male & Female

HD-Sub 15 Pin, 2A Female

D-Sub 15 Pin, 5A Male & Female

HD-Sub 26 Pin, 2A Male

HD-Sub 15 Pin, 2A Male

HD-Sub 26 Pin, 2A Female