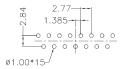

## **PCB** Layout

D-Sub 9 Pin, 5A Male & Female

HD-Sub 15 Pin, 2A Female

D-Sub 15 Pin, 5A Male & Female

HD-Sub 26 Pin, 2A Male

HD-Sub 15 Pin, 2A Male

HD-Sub 26 Pin, 2A Female