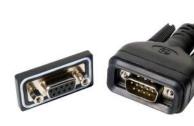

# **IPDSB** D-Sub Connectors

### **Dimensions**

D-Sub 9 Pin Over Molded Plug

D-Sub 9 Pin Front Fastened Receptacle

D-Sub 15 Pin Over Molded Plug

D-Sub 15 Pin Front Fastened Receptacle

HD D-Sub 15 Pin Over Molded Plug

HD D-Sub 15 Pin Front Fastened Receptacle