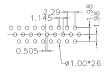

## **PCB** Layout

D-Sub 9 Pin, 5A Male & Female

HD-Sub 15 Pin, 2A Female

D-Sub 15 Pin, 5A Male & Female

HD-Sub 26 Pin, 2A Male

HD-Sub 15 Pin, 2A Male

HD-Sub 26 Pin, 2A Female