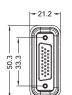

### **Dimensions**

D-Sub 9 Pin Over Molded Plug

D-Sub 9 Pin Front Fastened Receptacle

D-Sub 15 Pin Over Molded Plug

D-Sub 15 Pin Front Fastened Receptacle

HD D-Sub 15 Pin Over Molded Plug

HD D-Sub 15 Pin Front Fastened Receptacle

HD D-Sub 26 Pin Over Molded Plug

HD D-Sub 26 Pin Front Fastened Receptacle