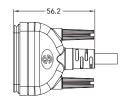

### **Dimensions**

D-Sub 9 Pin Over Molded Plug

D-Sub 9 Pin Front Fastened Receptacle

D-Sub 15 Pin Over Molded Plug

D-Sub 15 Pin Front Fastened Receptacle

HD D-Sub 15 Pin Over Molded Plug

HD D-Sub 15 Pin Front Fastened Receptacle