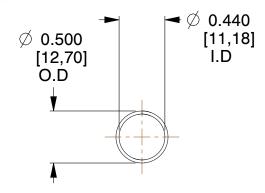

## **NOTES:**

1. Material : Spring Steel 2. Finish : Glod Irridite

3. Ends: Closed

4. Total Coils: 10.000

Sugg. Max. Deflection: 1.700 (in)
 Sugg. Max. Load: 2.300 (lbs)

7. All Drawing Dimensions are in Inches [mm]