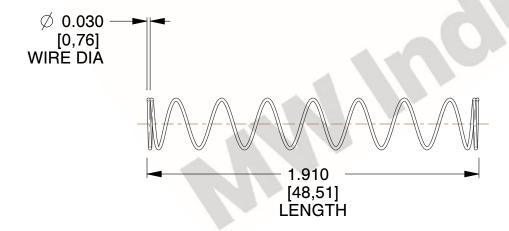

## **NOTES:**

1. Material : Spring Steel 2. Finish : Glod Irridite

3. Ends: Closed

4. Total Coils: 10.000

Sugg. Max. Deflection: 1.700 (in)
 Sugg. Max. Load: 2.300 (lbs)

7. All Drawing Dimensions are in Inches [mm]