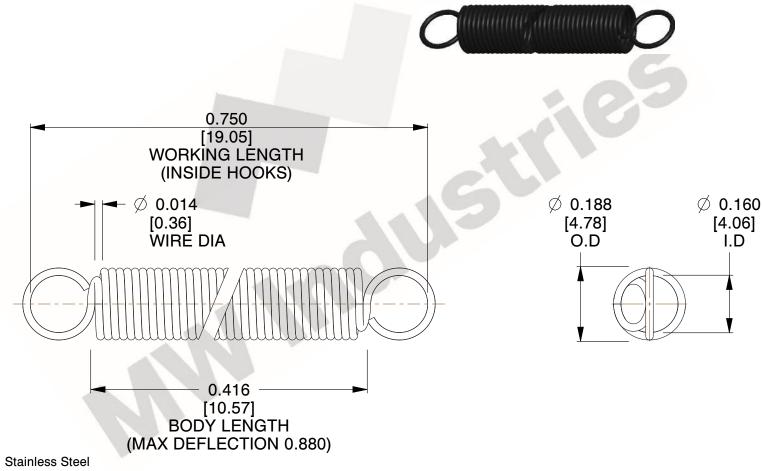

NOTES:

1. Material: Stainless Steel

2. Finish:

3. Sugg Max. Load: 0.550 (lbs) 4. Sugg Max. Deflection: 0.880 (in)

5. All Drawing Dimensions are in Inches [mm]

6. Coi

This file and any associated information and specifications are provided for reference and evaluation purposes only, and is subject to change without notice. MW Industries makes no representations, warranties or guarantees as to the appropriateness, accuracy, completeness, or suitability for any purpose, of the file, information or specifications. You are solely responsible for the use of the file, information or specifications.

> SCALE 3.000

COMPONENT **SPRINGS** UNIT **ZZ3-11** INCH [mm] SHEET **EXTENSION SPRINGS** 1 of 1