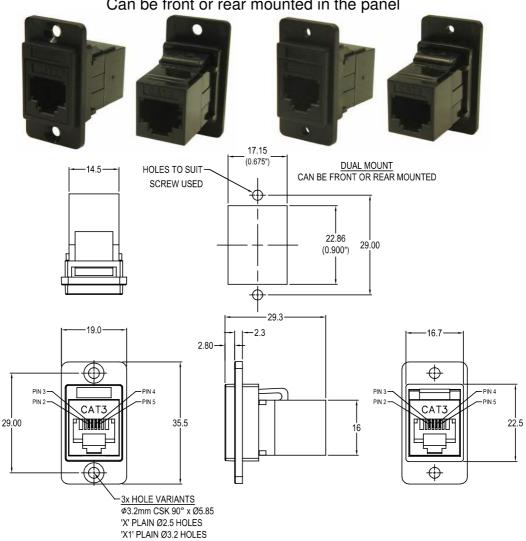

# **DUALSLIM CAT3 RJ11 6P4C** FEEDTHROUGH CONNECTOR

Can be front or rear mounted in the panel

Part No. **CP30723** 

DUALSLIM Cat3 RJ11 6P4C Black plastic frame, CSK holes

DUALSLIM Cat3 RJ11 6P4C Black plastic frame, Ø2.5 PLAIN holes **CP30723X** DUALSLIM Cat3 RJ11 6P4C Black plastic frame, Ø3.2 PLAIN holes CP30723X1

### Feedthrough Features

- Fits standard rectangular cutout.
- Front or rear mounting through the panel.
- Various hole mounting options.
- No soldering or punch termination. Use standard cable for each connector style.
- Low rear profile.