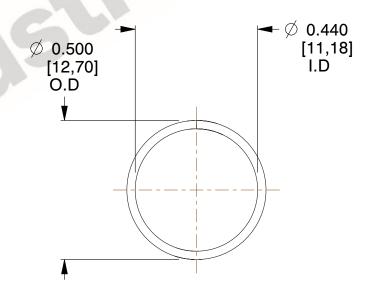

## **NOTES:**

1. Material : Music Wire 2. Finish : Glod Irridite

3. Ends: Closed

4. Total Coils: 10.000

Sugg. Max. Deflection: 0.740 (in)
 Sugg. Max. Load: 2.300 (lbs)

7. All Drawing Dimensions are in Inches [mm]