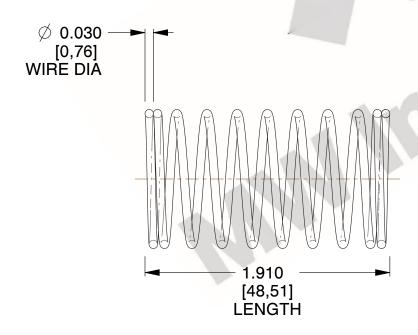

## **NOTES:**

1. Material : Music Wire 2. Finish : Glod Irridite

3. Ends: Closed

4. Total Coils: 10.000

Sugg. Max. Deflection: 0.740 (in)
 Sugg. Max. Load: 2.300 (lbs)

7. All Drawing Dimensions are in Inches [mm]