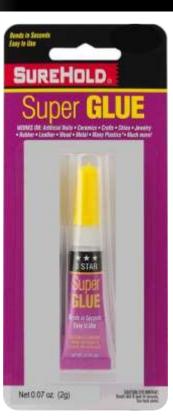

## SUPER GLUE

## **BONDS IN SECONDS**

- A general purpose cyanoacrylate adhesive that provides a fast, strong and permanent bond to almost all non-porous materials, such as:
  - Metal
  - Wood
  - Rubber
  - Plastic
- Once exposed to air, it bonds instantly and sets in seconds.
- Super Glue easy to use liquid form
- Instant Glue and Gel that is perfect for the Do-It-Yourselfer
- Tubes feature a twist-off plastic cap that can be used to recap tube in between uses.

| Part No. | Product                | Size                  | UPC Ea.      | Case Qty |
|----------|------------------------|-----------------------|--------------|----------|
| SH-371   | Super Glue single tube | 2 gr tube carded      | 658897003712 | 144      |
| SH-375   | Super Glue 2 Pack      | (2) 2 gr tubes carded | 658897003750 | 144      |