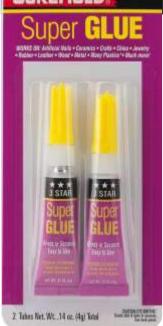

## SUPER GLUE

## **BONDS IN SECONDS**

- A general purpose cyanoacrylate adhesive that provides a fast, strong and permanent bond to almost all non-porous materials, such as:
  - Metal
  - Wood
  - Rubber
  - Plastic
- Once exposed to air, it bonds instantly and sets in seconds.
- Super Glue easy to use liquid form
- Instant Glue and Gel that is perfect for the Do-It-Yourselfer
- Tubes feature a twist-off plastic cap that can be used to recap tube in between uses.

| Part No. | Product                | Size                  | UPC Ea.      | Case Qty |
|----------|------------------------|-----------------------|--------------|----------|
| SH-371   | Super Glue single tube | 2 gr tube carded      | 658897003712 | 144      |
| SH-375   | Super Glue 2 Pack      | (2) 2 gr tubes carded | 658897003750 | 144      |