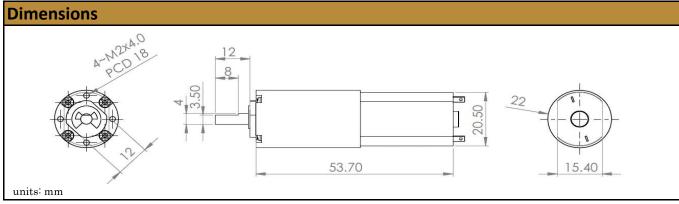

| No-Load Speed:     | 129 rpm (+/- 10%) |
|--------------------|-------------------|
| No-Load Current:   | < 85 mA           |
| Stall Torque:      | 5 kg.cm           |
| Max. Power:        | 1.66 W            |
| Reduction Ratio:   | 62:1              |
| Termination Style: | Terminals         |