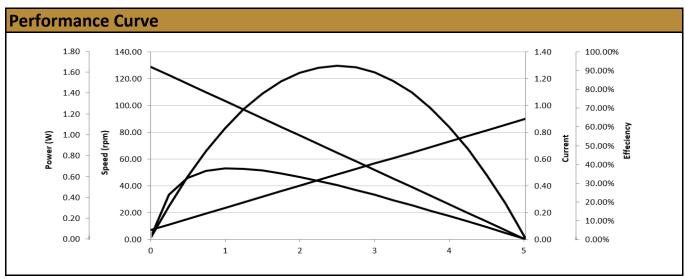

## Contact Us for alternative solutions!

| Specifications |                  |
|----------------|------------------|
| Gearhead Type: | Planetary        |
| Motor Type:    | Carbon - Brushed |
| Rated Voltage: | 12V DC           |
| Rated Speed:   | 109 rpm          |
| Rated Torque:  | 1 kg.cm          |
| Rated Current: | 240 mA           |

| No-Load Speed:     | 129 rpm (+/- 10%) |
|--------------------|-------------------|
| No-Load Current:   | < 85 mA           |
| Stall Torque:      | 5 kg.cm           |
| Max. Power:        | 1.66 W            |
| Reduction Ratio:   | 62:1              |
| Termination Style: | Terminals         |