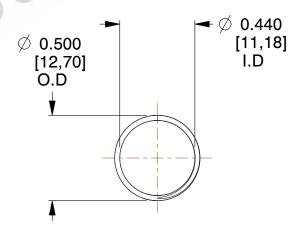

## **NOTES:**

1. Material : Music Wire 2. Finish : Glod Irridite

3. Ends: Closed and Ground

4. Total Coils: 10.000

5. Sugg. Max. Deflection : 1.000 (in)6. Sugg. Max. Load : 2.300 (lbs)

7. All Drawing Dimensions are in Inches [mm]

SCALE

1.778

| COMPONENT     | SPRINGS |           |
|---------------|---------|-----------|
| 11772         |         | UNIT      |
|               |         | INCH [mm] |
| COMPRESSION S | PRINGS  | SHEET     |