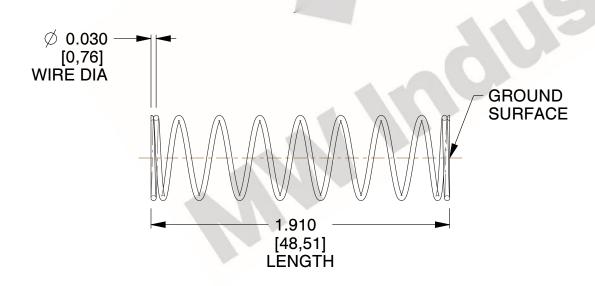

## **NOTES:**

1. Material : Music Wire 2. Finish : Glod Irridite

3. Ends: Closed and Ground

4. Total Coils: 10.000

5. Sugg. Max. Deflection : 1.000 (in)6. Sugg. Max. Load : 2.300 (lbs)

7. All Drawing Dimensions are in Inches [mm]

SCALE

1.778

| COMPONENT     | SPRINGS |           |
|---------------|---------|-----------|
| 11772         |         | UNIT      |
|               |         | INCH [mm] |
| COMPRESSION S | PRINGS  | SHEET     |