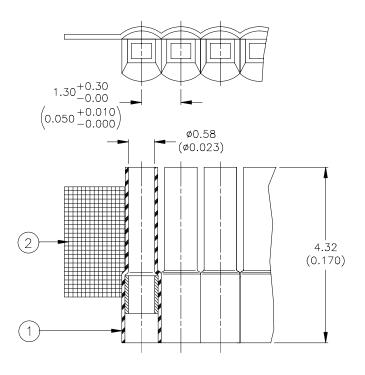

## **MATERIALS**

- 1. SOLDERSLEEVE WIRE TERMINATOR: D-141-0169, Quantity Per Assembly: 1000
- 2. CARRIER STRIP: Adhesive Coated High Temperature Tape

## **APPLICATION**

- 1. This assembly is designed to be used on Raychem MTC50-YXX-015/-016 connectors. See Raychem Specification Control Drawing D-141-0169 for wire accommodation.
- 2. Wire terminators are to be inspected to Raychem Devices Specification Control Drawing D-141-0169.