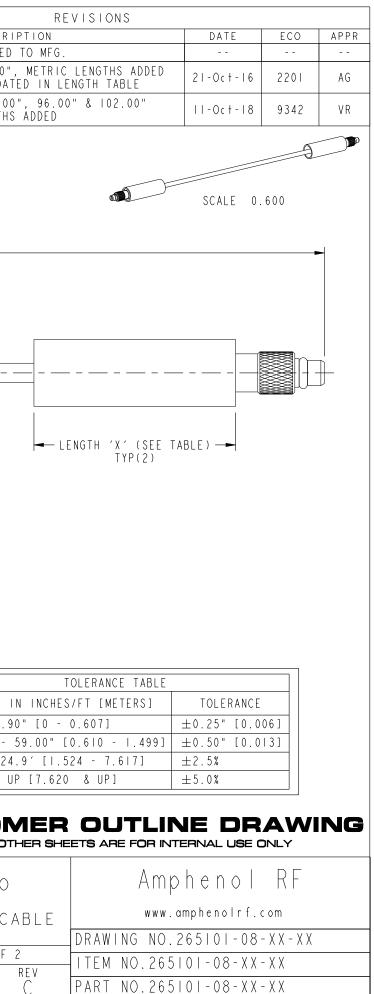

| NOTES:                                                                                                                                                                                                                                                                                                                                                                                                                                                                                                             |                                                                                                                 |                                                                                                                      | THIRD ANGL                                                                                                                                                     | e proj. 🕀 🖯                    |              |                                    |                                    |
|--------------------------------------------------------------------------------------------------------------------------------------------------------------------------------------------------------------------------------------------------------------------------------------------------------------------------------------------------------------------------------------------------------------------------------------------------------------------------------------------------------------------|-----------------------------------------------------------------------------------------------------------------|----------------------------------------------------------------------------------------------------------------------|----------------------------------------------------------------------------------------------------------------------------------------------------------------|--------------------------------|--------------|------------------------------------|------------------------------------|
|                                                                                                                                                                                                                                                                                                                                                                                                                                                                                                                    |                                                                                                                 |                                                                                                                      |                                                                                                                                                                | $- \cdots $                    | REV          |                                    | DESCRI                             |
| I. MATERIALS AND FINISHES:<br>MMCX STR PLUG - BRASS, GOLD PLATING                                                                                                                                                                                                                                                                                                                                                                                                                                                  |                                                                                                                 |                                                                                                                      |                                                                                                                                                                |                                |              |                                    | RELEASED                           |
| CABLE - RG 178/U                                                                                                                                                                                                                                                                                                                                                                                                                                                                                                   |                                                                                                                 |                                                                                                                      |                                                                                                                                                                |                                | B F(         | ORMAT UPDATE                       |                                    |
| 2. ELECTRICAL:<br>A. IMPEDANCE: 50 OHM                                                                                                                                                                                                                                                                                                                                                                                                                                                                             |                                                                                                                 |                                                                                                                      |                                                                                                                                                                |                                |              | & HST LENG<br>60.00", 72.0         | 00", 84.00                         |
| 3. PACKAGING:                                                                                                                                                                                                                                                                                                                                                                                                                                                                                                      |                                                                                                                 |                                                                                                                      |                                                                                                                                                                |                                |              |                                    | LENGTHS                            |
| A. QUANTITY: SINGLE PACK<br>B. MARKING: BAG TO BE MARKED<br>"AMPHENOL RF, 265101-08-XX.XX AND DATE CODE"<br>HEAT SHRINK TUBE<br>TYP(2)                                                                                                                                                                                                                                                                                                                                                                             |                                                                                                                 | L F                                                                                                                  | ENGTH 'L' (SEE TABLE) —                                                                                                                                        |                                |              |                                    |                                    |
| INTERFACE PER<br>MMCX PLUG<br>TYP(2)                                                                                                                                                                                                                                                                                                                                                                                                                                                                               | PART NUMBER<br>(IMPERIAL)                                                                                       | PART NUMBER<br>(METRIC)                                                                                              | LENGTH TABLE<br>LENGTH 'L'<br>IN INCHES [METERS]                                                                                                               |                                |              |                                    |                                    |
|                                                                                                                                                                                                                                                                                                                                                                                                                                                                                                                    | 265101-08-06.00<br>-<br>265101-08-12.00                                                                         | -<br>265101-08-M0.25<br>-                                                                                            | 6.00 [0.152]<br>9.84 [0.250]<br>12.00 [0.305]                                                                                                                  | IMETERS] MIN<br>0.75 [0.019]   |              |                                    |                                    |
|                                                                                                                                                                                                                                                                                                                                                                                                                                                                                                                    | 265101-08-18.00<br>-<br>265101-08-24.00<br>-<br>265101-08-36.00<br>-<br>265101-08-48.00<br>-<br>265101-08-60.00 | -<br>265101-08-M0.50<br>-<br>265101-08-M0.75<br>-<br>265101-08-M1.00<br>-<br>265101-08-M2.00<br>265101-08-M4.00<br>- | 18.00 [0.457]   19.69 [0.500]   24.00 [0.610]   29.53 [0.750]   36.00 [0.914]   39.37 [1.000]   48.00 [1.219]   78.74 [2.000]   157.48 [4.000]   60.00 [1.524] |                                |              |                                    | LENGTH 1<br>0" - 23.9              |
| DESIGN_REQUIREMENTS:   FREQUENCY: TO   VSWR: MAX   X HI-POT:   X HI-POT:                                                                                                                                                                                                                                                                                                                                                                                                                                           | 265101-08-72.00<br>265101-08-84.00<br>265101-08-96.00<br>265101-08-102.00                                       | -<br>-<br>-                                                                                                          | 72.00 [1.829]<br>84.00 [2.134]<br>96.00 [2.438]<br>102.00 [2.591]                                                                                              |                                |              |                                    | 24.00" -<br>5.0´ - 24<br>25.0´ & U |
| INS. LOSS: dB MAX OTHER                                                                                                                                                                                                                                                                                                                                                                                                                                                                                            |                                                                                                                 |                                                                                                                      |                                                                                                                                                                |                                |              | CUS                                |                                    |
| UNLESS OTHERWISE SPECIFIED, DIMENSIONS ARE IN INCHES AND TOLERANCES ARE:<br>2 PLACE DECIMAL 3 PLACE DECIMAL ANGLES<br>±.015 (0,381 mm) ±.005 (0,127 mm) ± 1°<br>NOTICE - These drawings, specifications, or other data (1) are, and remain the<br>property of Amphenol corp. (2) must be returned upon request; and (3) are                                                                                                                                                                                        | MATERIAL<br>SEE NOTES                                                                                           |                                                                                                                      | DRAWN<br>ANANDH G<br>ENGINEER                                                                                                                                  | DATE<br>30 - Sep - 16<br>DATE  |              | STR PL                             | UG TO                              |
| property of Amphenol corp. (2) must be returned upon request; and (3) are<br>confidential and not to be disclosed to any person other than those to whom they<br>are given by Amphenol Corp. the furnishing of these drawings, specifications, or<br>other data by Amphenol Corp., or to any other person to anyone for any purpose is<br>not to be regarded by implication or otherwise in any manner licensing, granting<br>rights to permitting such holder or any other person to manufacture, use or sell any | REFERENCE<br>EAR #                                                                                              |                                                                                                                      | KARTHIK R<br>APPROVED<br>K.CAPOZZI                                                                                                                             | 23-Nov-10<br>DATE<br>11-Oct-18 | USIN<br>VARI | IG RG I7<br>OUS LEN<br>.8:1.0 SHEE | 8/U C/<br>GTH                      |
| product, process or design, patented or otherwise, that may in any way be related to<br>or disclosed by said drawings, specifications, or other data.                                                                                                                                                                                                                                                                                                                                                              | CONFIGURATION LEVEL:                                                                                            | CONFIGURATION LEVEL: In Work                                                                                         |                                                                                                                                                                | CAD FILE                       |              | dwg size<br>B                      |                                    |
|                                                                                                                                                                                                                                                                                                                                                                                                                                                                                                                    | гинон                                                                                                           |                                                                                                                      |                                                                                                                                                                |                                |              |                                    |                                    |