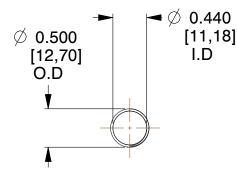

## **NOTES:**

1. Material: Stainless Steel

2. Finish: Glod Irridite

3. Ends: Closed and Ground

4. Total Coils: 10.000

5. Sugg. Max. Deflection: 2.900 (in) 6. Sugg. Max. Load: 2.300 (lbs)

7. All Drawing Dimensions are in Inches [mm]