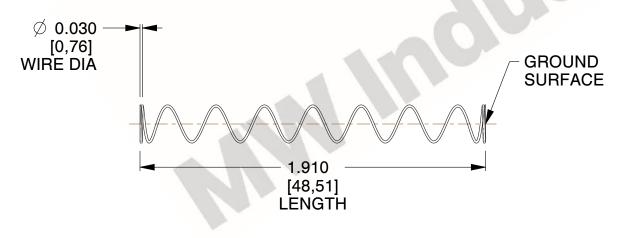

## **NOTES:**

1. Material: Stainless Steel

2. Finish: Glod Irridite

3. Ends: Closed and Ground

4. Total Coils: 10.000

5. Sugg. Max. Deflection: 2.900 (in) 6. Sugg. Max. Load: 2.300 (lbs)

7. All Drawing Dimensions are in Inches [mm]