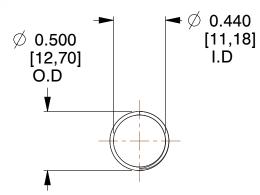

## **NOTES:**

1. Material: Stainless Steel

2. Finish: Glod Irridite

3. Ends: Closed and Ground

4. Total Coils: 10.000

5. Sugg. Max. Deflection: 0.680 (in) 6. Sugg. Max. Load: 2.300 (lbs)

7. All Drawing Dimensions are in Inches [mm]

1.231

SCALE

11772

COMPONENT

**COMPRESSION SPRINGS** 

UNIT INCH [mm] SHEET

**SPRINGS** 

1 of 1