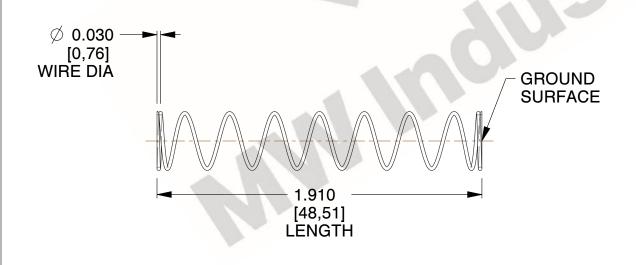

## **NOTES:**

1. Material: Stainless Steel

2. Finish: Glod Irridite

3. Ends: Closed and Ground

4. Total Coils: 10.000

5. Sugg. Max. Deflection: 0.680 (in) 6. Sugg. Max. Load: 2.300 (lbs)

7. All Drawing Dimensions are in Inches [mm]

1.231

SCALE

11772

COMPONENT

**COMPRESSION SPRINGS** 

UNIT INCH [mm] SHEET

**SPRINGS** 

1 of 1