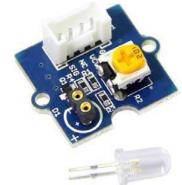

## **Grove - White LED**

**SKU** 104030009

Standard Grove connector Operate voltage: 3.3v/5v Emitting Color: White

This is a general purpose LED module in Grove form factor, available in different colors. The ingenious PCB design enables you to bend the LED to any position you want, which makes it easy to use it standalone, horizontal or Panel Mount(from left to right in below pics).