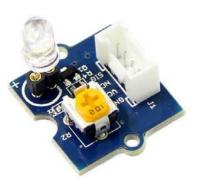

## **Grove - White LED**

**SKU** 104030009

Standard Grove connector Operate voltage: 3.3v/5v Emitting Color: White

This is a general purpose LED module in Grove form factor, available in different colors. The ingenious PCB design enables you to bend the LED to any position you want, which makes it easy to use it standalone, horizontal or Panel Mount(from left to right in below pics).