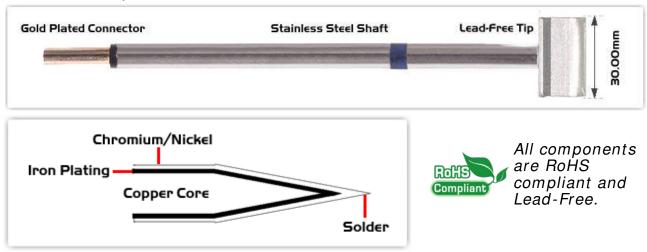

## Material Composition

<sup>1</sup> Easy Braid Co. tip cartridges will typically idle within a temperature range of +/-1.1°C. However, there is variation in idle temperature across tip geometries within an individual temperature series. Easy Braid Co. offers a wide variety of tip geometries from 0.25mm fine point tip to 5mm chisel. The length and geometry of a tip will have an influence on the tip idle temperature. To accurately measure idle temperature it will depend greatly on the measurement method, technique and equipment used. Two different methods or the use of alternative equipment will produce different test results.