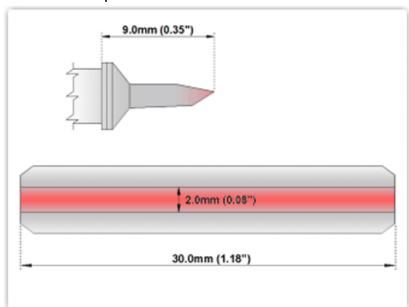

## **Technical Specifications**

EPM60LB128

Blade Tip 30.0 mm (1.18")

Tip Style: Blade Tip

Tip Width: 30.00mm (1.18")
Tip Length: 9.00mm (0.35")

60 Type Cartridge<sup>1</sup>: 325°C - 358°C

RoHS Compliant<sup>2</sup> / Lead Free: YES