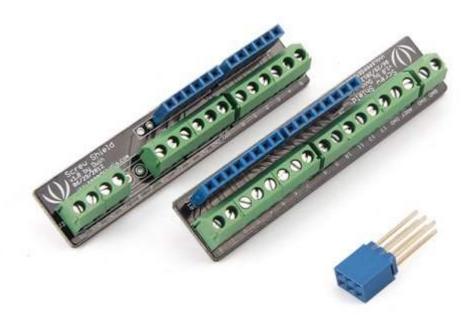

## Description

Screw shield is a wing-like shield that extends both sides of your Arduino or Arduino variants into sturdy and reliable screw terminal blocks.

On the digital pins side, it contains 18 terminals: 16 normal terminals and 2 extra GND. As to the Analog pins side, there are 16 terminals (12 normal terminals, 4 extra terminals for Vin, 2\*GND and 5V) and 2 breakout through holes for 2 additional ADC pins. Sweetly, a special

extension block for SPI interface is included in this product to make it a truly stackable shield for other shields like TFT touch screen to mount on.