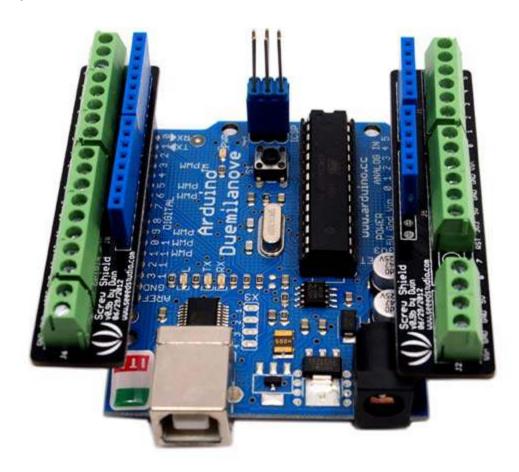

## Description

Screw shield is a wing-like shield that extends both sides of your Arduino or Arduino variants into sturdy and reliable screw terminal blocks.

On the digital pins side, it contains 18 terminals: 16 normal terminals and 2 extra GND. As to the Analog pins side, there are 16 terminals (12 normal terminals, 4 extra terminals for Vin, 2\*GND and 5V) and 2 breakout through holes for 2 additional ADC pins. Sweetly, a special

extension block for SPI interface is included in this product to make it a truly stackable shield for other shields like TFT touch screen to mount on.

## **Features**

- Arduino and Seeeduino compatible
- Extra ADC though holes and SPI extension interface
- Truly stackable