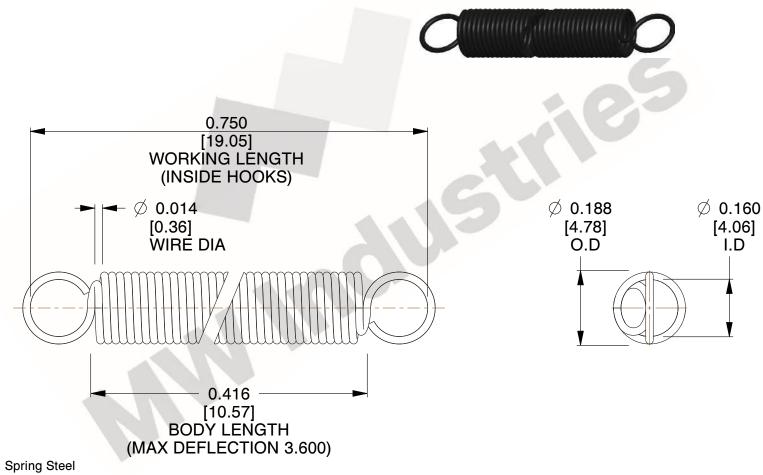

NOTES:

1. Material : Spring Steel

2. Finish:

3. Sugg Max. Load: 0.550 (lbs) 4. Sugg Max. Deflection: 3.600 (in)

5. All Drawing Dimensions are in Inches [mm]

6. Coil Cou

This file and any associated information and specifications are provided for reference and evaluation purposes only, and is subject to change without notice. MW Industries makes no representations, warranties or guarantees as to the appropriateness, accuracy, completeness, or suitability for any purpose, of the file, information or specifications. You are solely responsible for the use of the file, information or specifications.

> SCALE 3.000

| COMPONENT     | SPRINGS      |
|---------------|--------------|
| ZZ3-11        | UNIT         |
| 220-11        | INCH [mm]    |
| EXTENSION SPE | SHEET        |
|               | RINGS 1 of 1 |