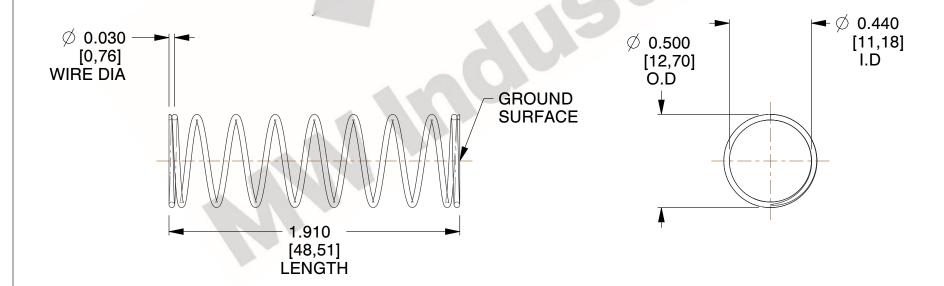

## **NOTES:**

1. Material: Spring Steel 2. Finish: Glod Irridite

3. Ends: Closed and Ground

4. Total Coils: 10.000

5. Sugg. Max. Deflection: 0.270 (in) 6. Sugg. Max. Load: 2.300 (lbs)

7. All Drawing Dimensions are in Inches [mm]

SCALE

1.942

11772

COMPONENT

**COMPRESSION SPRINGS** 

UNIT INCH [mm] SHEET

**SPRINGS** 

1 of 1