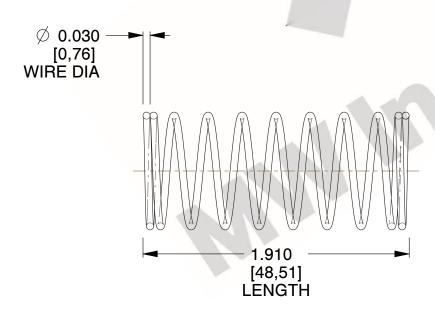

## **NOTES:**

1. Material: Stainless Steel

2. Finish: Glod Irridite

3. Ends: Closed

4. Total Coils: 10.000

5. Sugg. Max. Deflection: 0.960 (in) 6. Sugg. Max. Load : 2.300 (lbs)

7. All Drawing Dimensions are in Inches [mm]