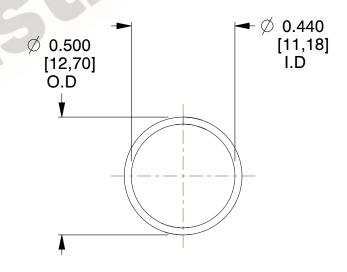

## **NOTES:**

1. Material: Stainless Steel

2. Finish: Glod Irridite

3. Ends: Closed

4. Total Coils: 10.000

5. Sugg. Max. Deflection: 0.960 (in) 6. Sugg. Max. Load : 2.300 (lbs)

7. All Drawing Dimensions are in Inches [mm]