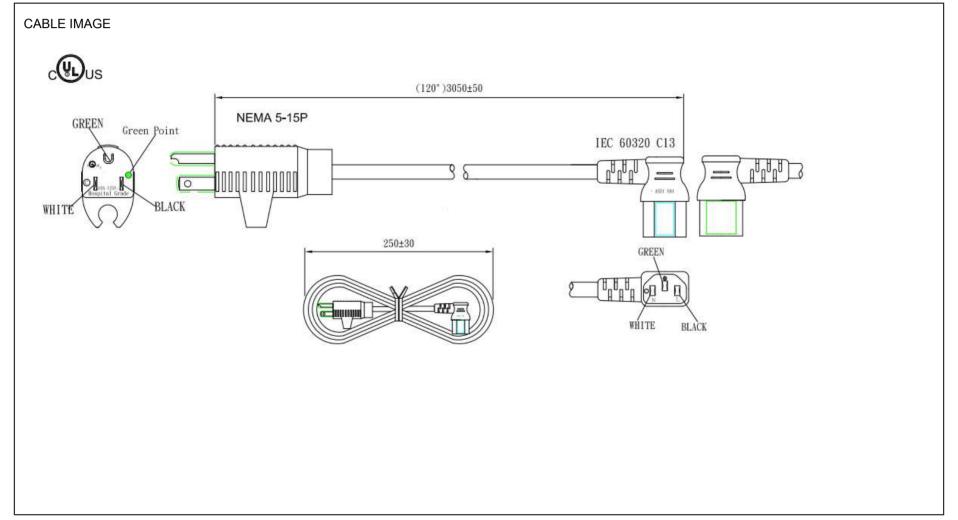

Cordset Information:

CordsetColor:White RAL 9010 Cord Length (mm):3050 +/- 50

| End A                                                    | Cable                                                   | End B                                     |
|----------------------------------------------------------|---------------------------------------------------------|-------------------------------------------|
| Code:119CG                                               | Code:106                                                | Code:702UL                                |
| Description:Male Nema 5-15P (TYPE B) Hospital Grade with | Description:GT Cable #106: 18 / 3 Conductors, 7.8mm OD, | Description:Female right angle IEC320/C13 |
| Cord Grip                                                | SJT, 60 Deg.C, 300V, BLK/WHT/GRN, Approvals: UL, CSA of | or Rating (V):125                         |
| Rating (V):125                                           | cUL                                                     | Rating (A):10.0                           |
| Rating (A):10.0                                          | Color:GlobTek Black                                     | Gender:Female                             |
| Gender:Male                                              | Wire Gauge(AWG):18                                      | Overmolded:Yes                            |
| Overmolded:Yes                                           | Cond:3                                                  |                                           |
|                                                          | Type:SJT                                                |                                           |
|                                                          | Temperature:60° C                                       |                                           |
|                                                          | Amps:10                                                 |                                           |
|                                                          | Volts:300                                               |                                           |
|                                                          | OD:7.8                                                  |                                           |
|                                                          | ConductorsColors:BLK/WHT/GRN                            |                                           |