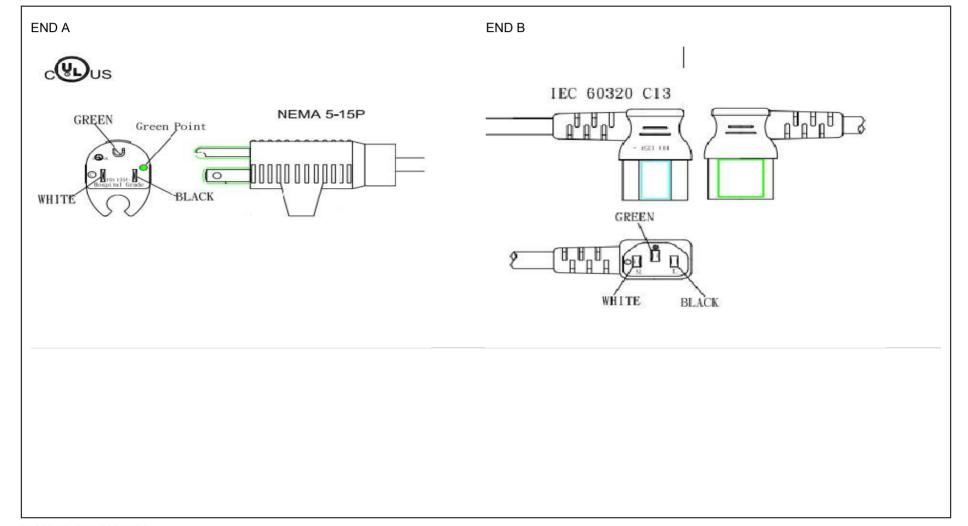

| End A                                                    | Cable                                                   | End B                                     |
|----------------------------------------------------------|---------------------------------------------------------|-------------------------------------------|
| Code:119CG                                               | Code:106                                                | Code:702UL                                |
| Description:Male Nema 5-15P (TYPE B) Hospital Grade with | Description:GT Cable #106: 18 / 3 Conductors, 7.8mm OD, | Description:Female right angle IEC320/C13 |
| Cord Grip                                                | SJT, 60 Deg.C, 300V, BLK/WHT/GRN, Approvals: UL, CSA of | or Rating (V):125                         |
| Rating (V):125                                           | cUL                                                     | Rating (A):10.0                           |
| Rating (A):10.0                                          | Color:GlobTek Black                                     | Gender:Female                             |
| Gender:Male                                              | Wire Gauge(AWG):18                                      | Overmolded:Yes                            |
| Overmolded:Yes                                           | Cond:3                                                  |                                           |
|                                                          | Type:SJT                                                |                                           |
|                                                          | Temperature:60° C                                       |                                           |
|                                                          | Amps:10                                                 |                                           |
|                                                          | Volts:300                                               |                                           |
|                                                          | OD:7.8                                                  |                                           |
|                                                          | ConductorsColors:BLK/WHT/GRN                            |                                           |