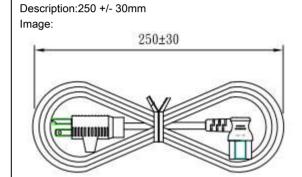

Notes/Modifications/Customizations (notes in this section supersede the values shown in the standard spec):

Hanking:250

| CIOD I CIX, IIIO.   | Drawing Title: Male Nema 5-15P (TYPE B) Hospital Grade with Cord Grip to Female right angle IEC320/C13, GT Cable #106: 18 / 3 Conductors, 7.8mm OD, SJT, 60 Deg.C, 300V, BLK/WHT/GRN, Approvals: UL, CSA or cUL, 3050 +/- 50mm, White RAL 9010 |       |
|---------------------|------------------------------------------------------------------------------------------------------------------------------------------------------------------------------------------------------------------------------------------------|-------|
| •                   | Model No. Power Cord                                                                                                                                                                                                                           |       |
| Northvale, NJ 07647 |                                                                                                                                                                                                                                                |       |
| Tel. (201) 784-1000 | Part No./Ordering No. 119CG10610F702(R)                                                                                                                                                                                                        | Rev B |
| Fax (201) 784-0111  |                                                                                                                                                                                                                                                |       |