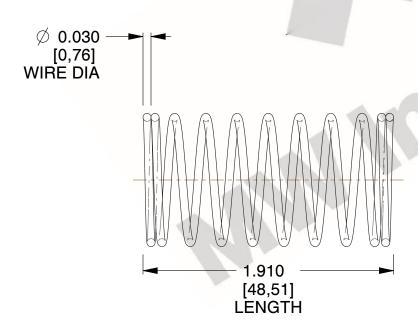

## **NOTES:**

1. Material: Music Wire 2. Finish: Glod Irridite

3. Ends: Closed

4. Total Coils: 10.000

5. Sugg. Max. Deflection: 0.420 (in) 6. Sugg. Max. Load : 2.300 (lbs)

7. All Drawing Dimensions are in Inches [mm]