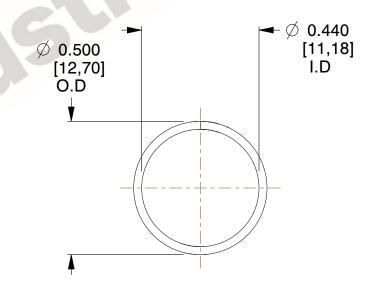

## **NOTES:**

1. Material: Music Wire 2. Finish: Glod Irridite

3. Ends: Closed

4. Total Coils: 10.000

5. Sugg. Max. Deflection: 0.420 (in) 6. Sugg. Max. Load : 2.300 (lbs)

7. All Drawing Dimensions are in Inches [mm]