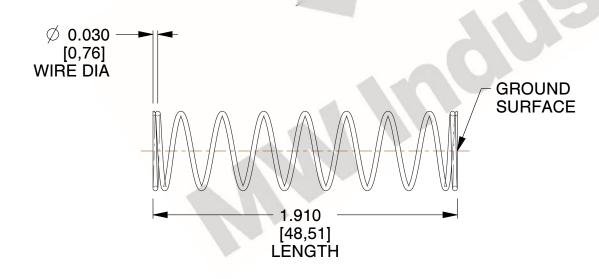

## **NOTES:**

Material : Hard Drawn
 Finish : Glod Irridite

3. Ends: Closed and Ground

4. Total Coils: 10.000

Sugg. Max. Deflection: 0.240 (in)
 Sugg. Max. Load: 2.300 (lbs)

7. All Drawing Dimensions are in Inches [mm]