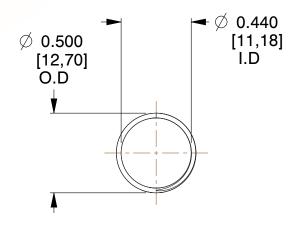

## **NOTES:**

Material : Hard Drawn
 Finish : Glod Irridite

3. Ends: Closed and Ground

4. Total Coils: 10.000

Sugg. Max. Deflection: 0.240 (in)
 Sugg. Max. Load: 2.300 (lbs)

7. All Drawing Dimensions are in Inches [mm]