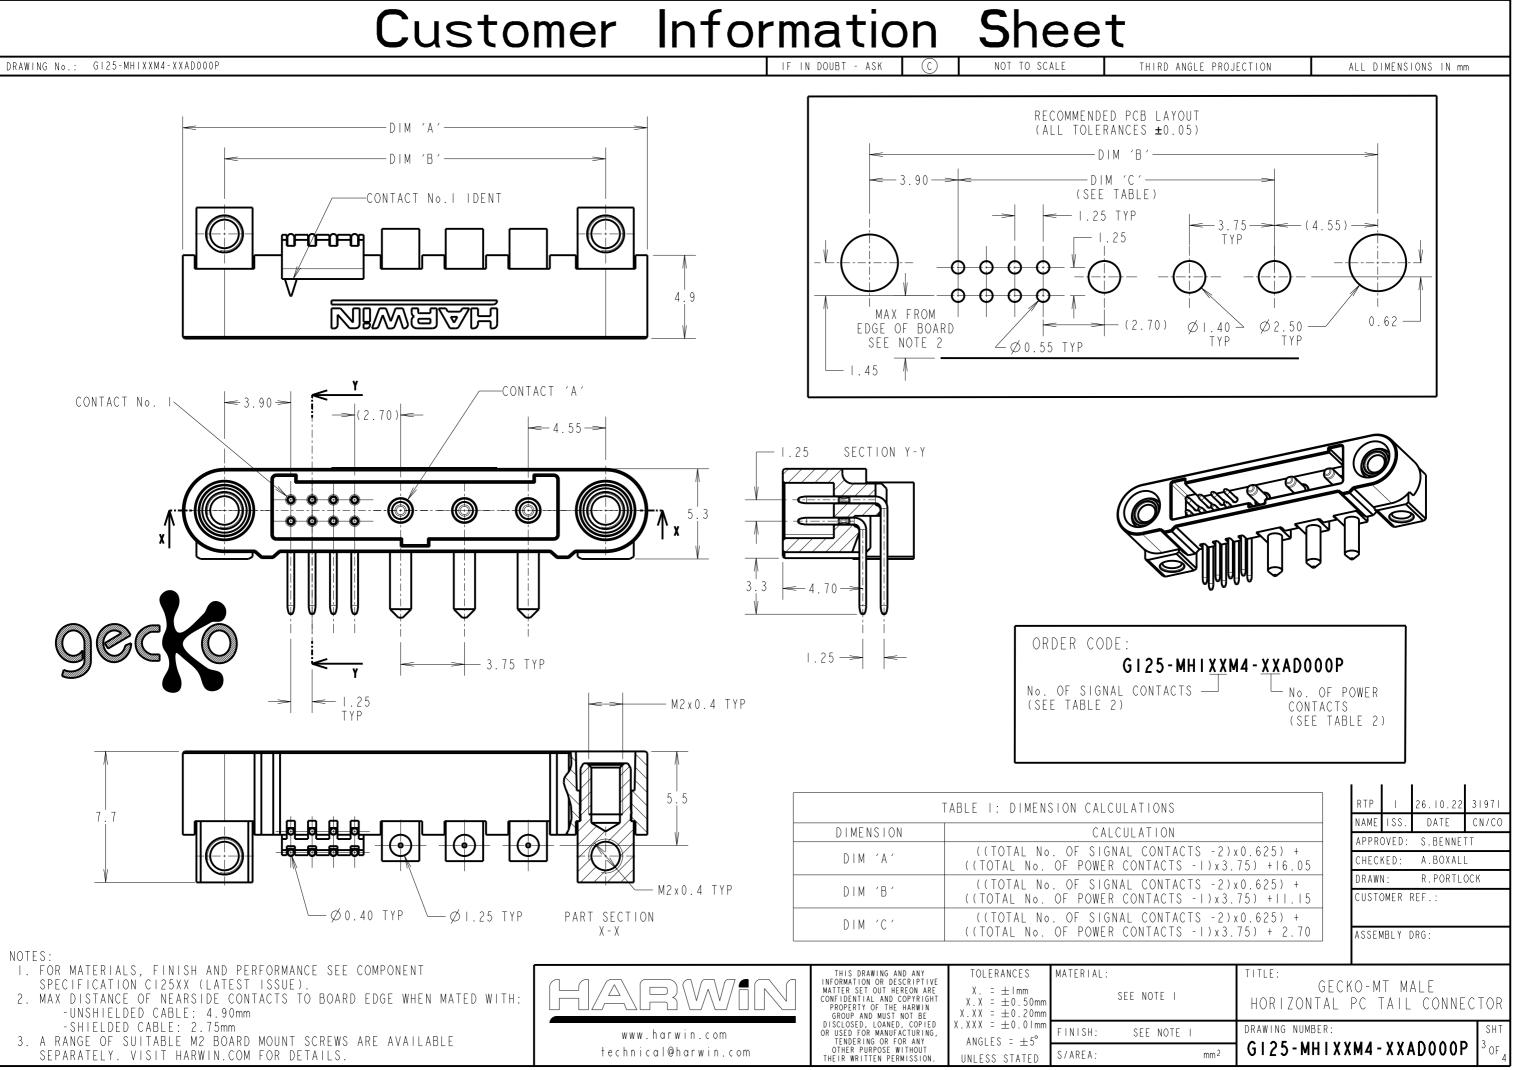

| NGLE PRO                                                     | JECTION                                                                  | ALL DIMENSIONS IN mm                                                                                          |
|--------------------------------------------------------------|--------------------------------------------------------------------------|---------------------------------------------------------------------------------------------------------------|
|                                                              | SECTION                                                                  | Y-Y                                                                                                           |
|                                                              | 4                                                                        |                                                                                                               |
| DOOOP<br>O. OF POWER<br>ONTACTS:<br>EE TABLE 2<br>DETAIL 'A' |                                                                          |                                                                                                               |
| IGNAL<br>CTS                                                 | N∘. OF POWER<br>CONTACTS<br>02<br>03<br>04<br>02<br>04<br>02<br>04<br>06 | RTPI26.10.2231971NAMEISS.DATECN/COAPPROVED:S.BENNETTCHECKED:A.BOXALLDRAWN:R.PORTLOCKCUSTOMERREF.:ASSEMBLYDRG: |
| 3<br>T 3<br>mm <sup>2</sup>                                  | HOR I ZONTAI                                                             | CKO-MT MALE<br>_ PC TAIL CONNECTOR<br>XXM4-XXAD000P                                                           |