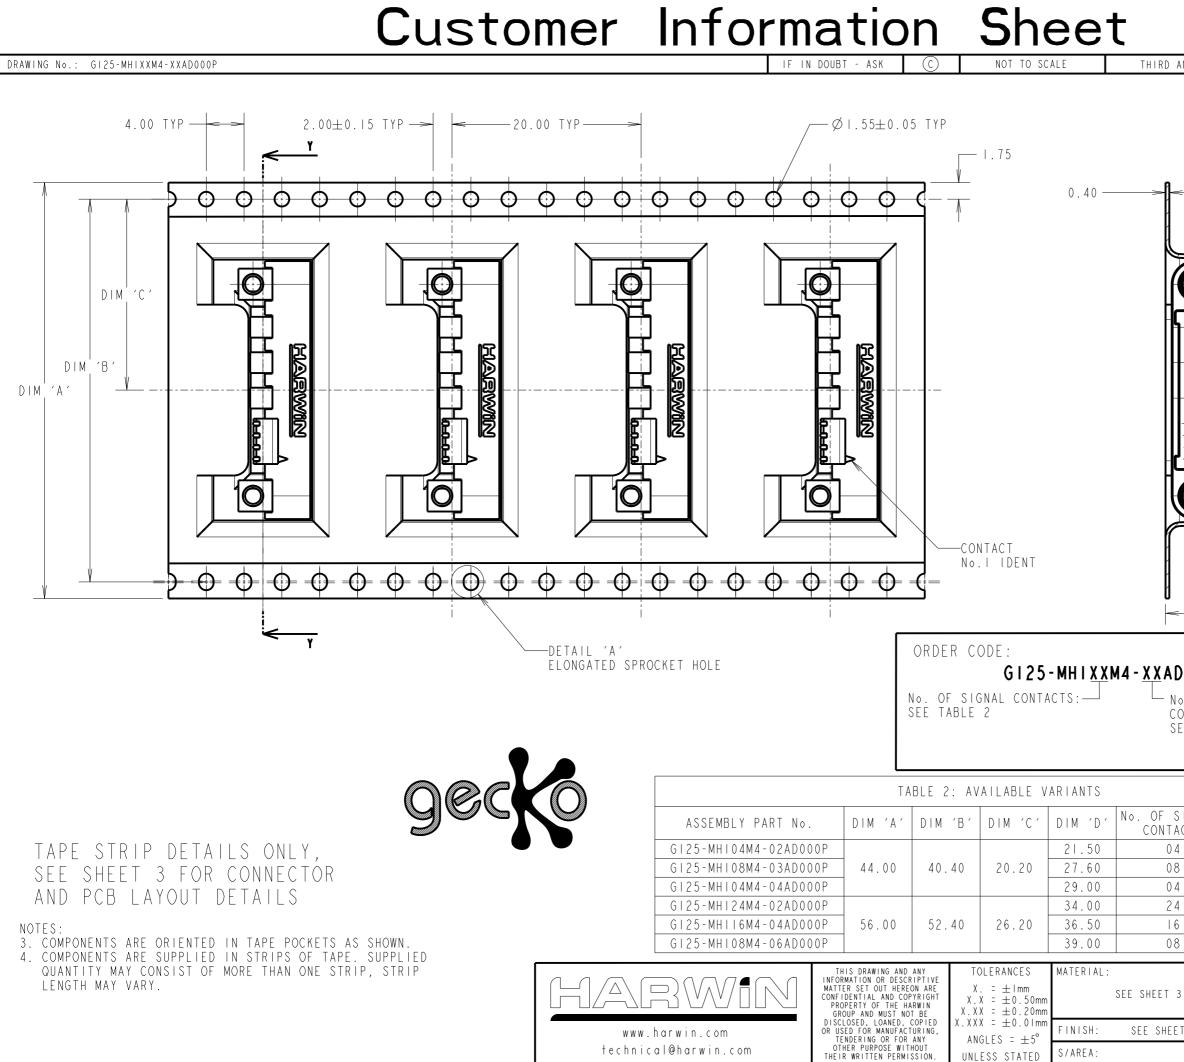

| NGLE PRO                                                     | JECTION                                                                  | ALL DIMENSIONS IN mm                                                                                          |
|--------------------------------------------------------------|--------------------------------------------------------------------------|---------------------------------------------------------------------------------------------------------------|
|                                                              | SECTION                                                                  | Y-Y                                                                                                           |
|                                                              | 4                                                                        |                                                                                                               |
| DOOOP<br>O. OF POWER<br>ONTACTS:<br>EE TABLE 2<br>DETAIL 'A' |                                                                          |                                                                                                               |
| IGNAL<br>CTS                                                 | N∘. OF POWER<br>CONTACTS<br>02<br>03<br>04<br>02<br>04<br>02<br>04<br>06 | RTPI26.10.2231971NAMEISS.DATECN/COAPPROVED:S.BENNETTCHECKED:A.BOXALLDRAWN:R.PORTLOCKCUSTOMERREF.:ASSEMBLYDRG: |
| 3<br>T 3<br>mm <sup>2</sup>                                  | HOR I ZONTAI                                                             | CKO-MT MALE<br>_ PC TAIL CONNECTOR<br>XXM4-XXAD000P                                                           |