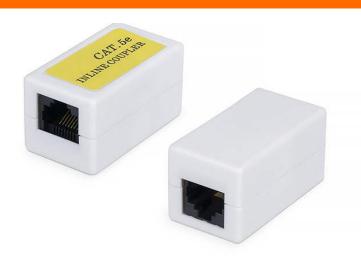

# DESCRIPTION

• The RJ45 / RJ45 pass-through adapter is used in cases where it is necessary to extend the cable line. Cables are terminated with RJ45 modular plugs and are connected to the pass-through adapter from both sides.