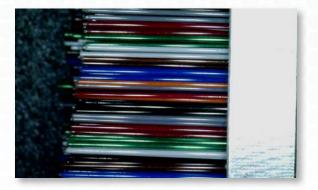

#### For Mighty Scope v2

Designed to be used when observing shiny or reflective objects. This diffuser easily attaches to the bottom of the Mighty Scope v2 to help spread the bright LED light evenly over the objects below the microscope.

#### **Key Features**

- Provides soft & even illumination for your Mighty Scope v2
- Reduces glare on shiny and reflective objects
- The diffuser easily attaches to the Mighty Scope v2 with no tools required