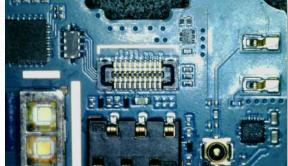

Soft & Even Illumination Reduces glare on shiny & reflective objects

Required

Easily attaches to the bottom of the Mighty Scope v2

No Tools

## **Diffuser Attachment**

#### For Mighty Scope v2

Designed to be used when observing shiny or reflective objects. This diffuser easily attaches to the bottom of the Mighty Scope v2 to help spread the bright LED light evenly over the objects below the microscope.

#### **Key Features**

- Provides soft & even illumination for your Mighty Scope v2
- Reduces glare on shiny and reflective objects
- The diffuser easily attaches to the Mighty Scope v2 with no tools required



#### Easy Attachment

Simply remove the clear cap from the Mighty Scope v2 and slide the Diffuser into place.

# With Diffuser





### Without Diffuser