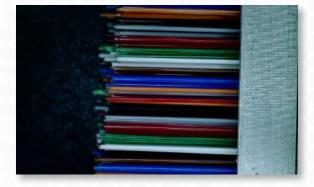

Soft & Even Illumination Reduces glare on shiny & reflective objects

Required

Easily attaches to the bottom of the Mighty Scope v2

No Tools

## **Diffuser Attachment**

#### For Mighty Scope v2

Designed to be used when observing shiny or reflective objects. This diffuser easily attaches to the bottom of the Mighty Scope v2 to help spread the bright LED light evenly over the objects below the microscope.

#### **Key Features**

- Provides soft & even illumination for your Mighty Scope v2
- Reduces glare on shiny and reflective objects
- The diffuser easily attaches to the Mighty Scope v2 with no tools required



#### Easy Attachment

Simply remove the clear cap from the Mighty Scope v2 and slide the Diffuser into place.

# With Diffuser





### Without Diffuser