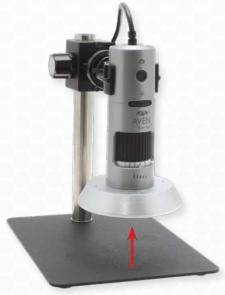

#### For Mighty Scope v2

Designed to be used when observing shiny or reflective objects. This diffuser easily attaches to the bottom of the Mighty Scope v2 to help spread the bright LED light evenly over the objects below the microscope.

#### Easy Attachment

Simply remove the clear cap from the Mighty Scope v2 and slide the Diffuser into place.