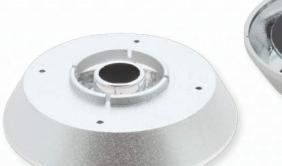

## **Diffuser Attachment**

#### For Mighty Scope v2

Designed to be used when observing shiny or reflective objects. This diffuser easily attaches to the bottom of the Mighty Scope v2 to help spread the bright LED light evenly over the objects below the microscope.

#### Easy Attachment

Simply remove the clear cap from the Mighty Scope v2 and slide the Diffuser into place.