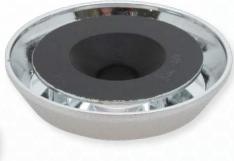

## **Diffuser Attachment**

#### For Mighty Scope v2

Designed to be used when observing shiny or reflective objects. This diffuser easily attaches to the bottom of the Mighty Scope v2 to help spread the bright LED light evenly over the objects below the microscope.

#### **Key Features**

- Provides soft & even illumination for your Mighty Scope v2
- Reduces glare on shiny and reflective objects
- The diffuser easily attaches to the Mighty Scope v2 with no tools required