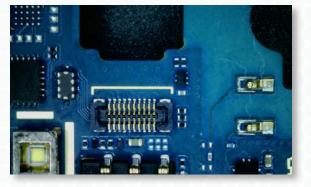

Soft & Even Illumination Reduces glare on shiny & reflective objects

Required

Easily attaches to the bottom of the Mighty Scope v2

No Tools

## **Diffuser Attachment**

#### For Mighty Scope v2

Designed to be used when observing shiny or reflective objects. This diffuser easily attaches to the bottom of the Mighty Scope v2 to help spread the bright LED light evenly over the objects below the microscope.

#### **Key Features**

- Provides soft & even illumination for your Mighty Scope v2
- Reduces glare on shiny and reflective objects
- The diffuser easily attaches to the Mighty Scope v2 with no tools required



#### Easy Attachment

Simply remove the clear cap from the Mighty Scope v2 and slide the Diffuser into place.

# With Diffuser





### Without Diffuser