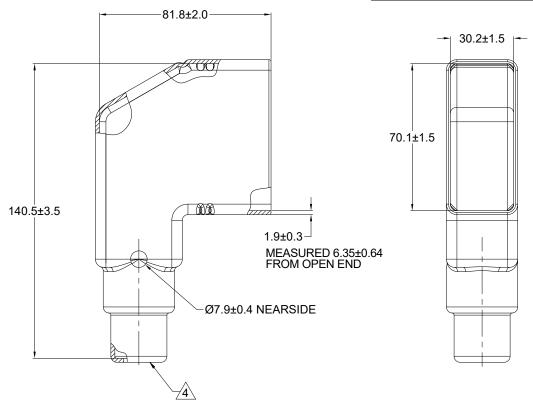

## NOTES: UNLESS OTHERWISE SPECIFIED

- 1. THIS PART IS USED ON ARC12-40PX(R) RECEPTACLE AND ARC18-40SX(R)-XXXX PLUG WHERE X = A,B,C,D KEYS AND XXXX = MODIFICATION.
- 2. TEMPERATURE RATING: -29°C TO +100°C [-20°F TO +212°F]
- 3. BOTTOM OF PART MOLDED OPEN.
- 4 SMALL MATERIAL EXTENSION IS ACCEPTABLE ON THIS END
- 5. ALL DIMENSIONS ARE FOR REFERENCE USE ONLY.