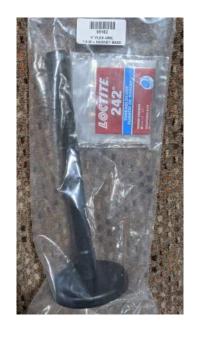

## **HEAVY DUTY GOOSENECK FLEX ARM**

95162 9" Long, 1/4-20 Female, Magnetic Base

| ARM LENGTH       | 9" (228.6mm)                                    |
|------------------|-------------------------------------------------|
| ARM MATERIAL     | Steel                                           |
| OUTSIDE DIAMETER | .695"                                           |
| INSIDE DIAMETER  | .325"                                           |
| LOAD RATING      | Max Load @ 90 Degrees:                          |
|                  | 3.5 pounds                                      |
| FEEL             | Heavy Duty, Feels Stiff                         |
| MOUNTING STYLE   | Magnetic Base, 3.0" Dia (76.2mm)                |
| TOP FITTING      | 1/4-20 UNC Female Thread                        |
|                  | Male Thread Conversion Kit included with single |
|                  | use tube of Loctite and Male Stud               |
| BASE FITTING     | 3/8-16 UNC Female Thread,                       |
|                  | with Magnetic Base Attached                     |
| COVERING SLEEVE  | PVC, Matte Black                                |