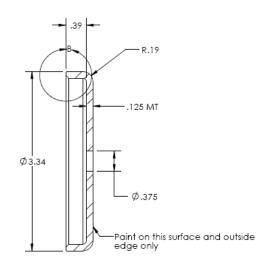

## **HEAVY DUTY GOOSENECK FLEX ARM**

95162 9" Long, 1/4-20 Female, Magnetic Base

| ARM LENGTH       | 9" (228.6mm)                                    |
|------------------|-------------------------------------------------|
| ARM MATERIAL     | Steel                                           |
| OUTSIDE DIAMETER | .695"                                           |
| INSIDE DIAMETER  | .325"                                           |
| LOAD RATING      | Max Load @ 90 Degrees:                          |
|                  | 3.5 pounds                                      |
| FEEL             | Heavy Duty, Feels Stiff                         |
| MOUNTING STYLE   | Magnetic Base, 3.0" Dia (76.2mm)                |
| TOP FITTING      | 1/4-20 UNC Female Thread                        |
|                  | Male Thread Conversion Kit included with single |
|                  | use tube of Loctite and Male Stud               |
| BASE FITTING     | 3/8-16 UNC Female Thread,                       |
|                  | with Magnetic Base Attached                     |
| COVERING SLEEVE  | PVC, Matte Black                                |