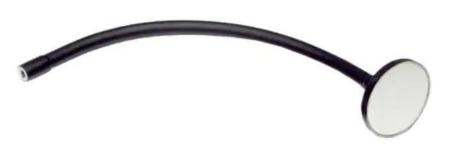

## **HEAVY DUTY GOOSENECK FLEX ARM**

95162 9" Long, 1/4-20 Female, Magnetic Base

| ARM LENGTH       | 9" (228.6mm)                                    |
|------------------|-------------------------------------------------|
| ARM MATERIAL     | Steel                                           |
| OUTSIDE DIAMETER | .695"                                           |
| INSIDE DIAMETER  | .325"                                           |
| LOAD RATING      | Max Load @ 90 Degrees:                          |
|                  | 3.5 pounds                                      |
| FEEL             | Heavy Duty, Feels Stiff                         |
| MOUNTING STYLE   | Magnetic Base, 3.0" Dia (76.2mm)                |
| TOP FITTING      | 1/4-20 UNC Female Thread                        |
|                  | Male Thread Conversion Kit included with single |
|                  | use tube of Loctite and Male Stud               |
| BASE FITTING     | 3/8-16 UNC Female Thread,                       |
|                  | with Magnetic Base Attached                     |
| COVERING SLEEVE  | PVC, Matte Black                                |