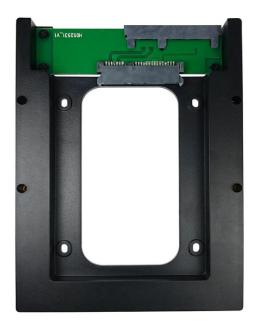

## 2.5" to 3.5" HDD/SSD Converter (L02-HD2535)

Convert and upgrade to the latest and higher performance Solid State Drive with a 2.5" to 3.5" HDD/SSD converter. This converter transforms any 2.5" SSD or HDD to a 3.5" standard hard drive form factor to fit in any industry standard case.

## **Features:**

Converts Any Standard 2.5" SATA HDD/SSD to a 3.5" SATA Hard Drive with Standard Dimensions Industry Standard Mounting Holes

Open Frame Design for Heat Dissipation

Supports 2.5" SATA HDD/SSD Height Sizes from 7mm to 9.5mm

## **Specifications:**

Model: L02-HD2535

Compatible Drive Type: 2.5" SATA HDD/SSD Compatible Drive Height: 7mm, 9.5mm

Material: Plastic Interface: SATA

Dimension: 5.77 x 4 x 0.61 inches

Package Contents: 2.5" to 3.5" converter, mounting screws