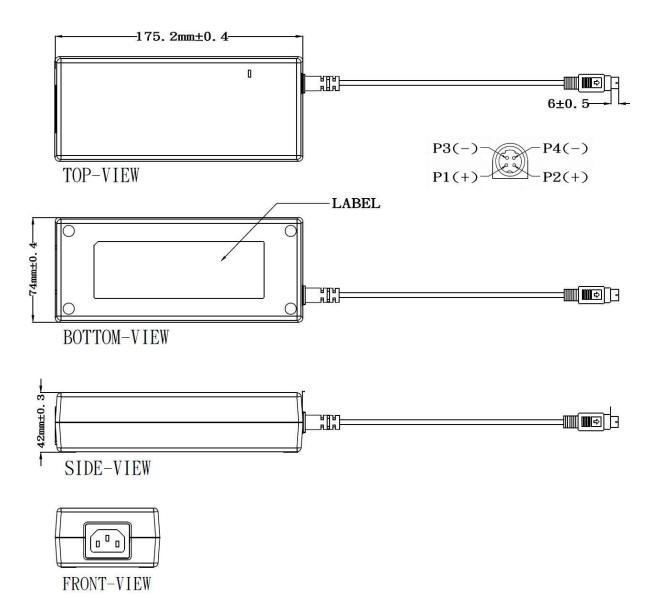

# PPL160U Series Specifications<sup>1</sup>

|                   | Model                                     | PPL160U-120                                                                                                                 | PPL160U-150 | PPL160U-190 | PPL160U-240 |  |
|-------------------|-------------------------------------------|-----------------------------------------------------------------------------------------------------------------------------|-------------|-------------|-------------|--|
| Output            | DC Output Voltage                         | 12.0V                                                                                                                       | 15.0V       | 19.0V       | 24.0V       |  |
|                   | Max Current                               | 12.5A                                                                                                                       | 10.0A       | 8.4A        | 6.6A        |  |
|                   | Output Power                              | 150.0W                                                                                                                      | 150.0W      | 159.6W      | 158.4W      |  |
|                   | Regulation                                | ± 5%                                                                                                                        | ± 5%        | ± 5%        | ± 5%        |  |
|                   | Ripple & Noise P-P(max) <sup>2</sup>      | 120mV                                                                                                                       | 150mV       | 190mV       | 240mV       |  |
|                   | AC Input Voltage Range                    | 90 to 264VAC                                                                                                                |             |             |             |  |
|                   | AC Input Frequency                        | 47 to 63Hz                                                                                                                  |             |             |             |  |
|                   | Input Current                             | 2.2A max                                                                                                                    |             |             |             |  |
|                   | Inrush Current                            | 140A max., 230VAC (cold start at 25 °C, full load)                                                                          |             |             |             |  |
|                   | No Load Power Consumption at 115VAC Input | 0.154W                                                                                                                      | 0.13W       | 0.13W       | 0.136W      |  |
| Input             | No Load Power Consumption at 230VAC Input | 0.148W                                                                                                                      | 0.14W       | 0.14W       | 0.139W      |  |
|                   | 115VAC Average Efficiency <sup>3</sup>    | 88.4%                                                                                                                       | 89.2%       | 89.8%       | 90.8%       |  |
|                   | 230VAC Average Efficiency <sup>3</sup>    | 89.5%                                                                                                                       | 90.1%       | 91.2%       | 91.9%       |  |
|                   | 230VAC 10% Load Efficiency <sup>3</sup>   | 85.7%                                                                                                                       | 84.6%       | 89.1%       | 87.5%       |  |
|                   | Leakage Current                           | <3.5mA                                                                                                                      |             |             |             |  |
|                   | Over-Voltage                              | 150% max                                                                                                                    | 150% max    | 150% max    | 150% max    |  |
| Protection        | Short Circuit                             | Shutdown                                                                                                                    |             |             |             |  |
|                   | Over-Current                              | 150% max                                                                                                                    | 150% max    | 150% max    | 150% max    |  |
| Environmental     | Operating Temperature                     | 0°C to +40°C                                                                                                                |             |             |             |  |
|                   | Non-Operating Temperature                 | -20° to +80°C                                                                                                               |             |             |             |  |
|                   | Operating Humidity                        | 20 to +80%                                                                                                                  |             |             |             |  |
|                   | Dielectric Withstand (HI-POT)             | Primary to Secondary: 3000VAC for 1min, 10mA                                                                                |             |             |             |  |
|                   | Insulation Resistance                     | Primary to Secondary: 10M ohm for 500VDC                                                                                    |             |             |             |  |
| Safetv            | Standards                                 | cULus 62368-1, IEC 62368-1                                                                                                  |             |             |             |  |
| Approvals and EMC | EMI Emissions                             | FCC Part 15 Class B, CAN ICES-003(B)/NMB-003(B),<br>EN 55032/CISPR 32 Class B Conducted and Radiated                        |             |             |             |  |
| LIVIO             | Harmonic Current Emissions                | IEC 61000-3-2                                                                                                               |             |             |             |  |
|                   | Voltage Fluctuations & Flicker            | IEC 61000-3-3                                                                                                               |             |             |             |  |
|                   | Immunity                                  | EN 55035/CISPR 35: IEC 61000-4-2, IEC 61000-4-3, IEC 61000-4-4, IEC 61000-4-5, IEC 61000-4-6, IEC 61000-4-8, IEC 61000-4-11 |             |             |             |  |
|                   | Dimensions (L x W x H)                    | 175.2mm (6.90in) x 74mm (2.91in) x 42mm (1.65in)                                                                            |             |             |             |  |
| Mechanical        | Weight                                    | 700g                                                                                                                        |             |             |             |  |
|                   | Cable Length                              | 1200mm 1500mm                                                                                                               |             |             |             |  |
|                   | DC Cable Type                             | 16AWG*4C                                                                                                                    | 16AWG*4C    | 16AWG       | 16AWG*4C    |  |
|                   | DC Output Connector                       | 4 pin DIN                                                                                                                   |             |             |             |  |
|                   | DC Plug Pin Assignment                    | P1(+); P2(+); P3(-); P4(-)                                                                                                  |             |             |             |  |
|                   | Input Connector                           | IEC 60320 C14                                                                                                               |             |             |             |  |

#### PPL160U Outline Drawing