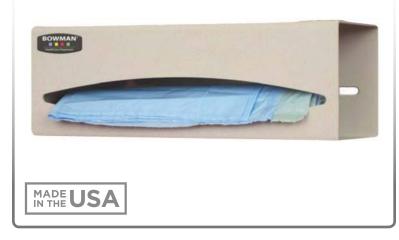

### Product Description:

- Bag Dispenser Single
- Holds a single roll of bags (up to 9.50" long and 3.50" in diameter)
- Two-way keyholes for vertical or horizontal wall mounting
- Quartz Beige ABS Plastic

### **Dispenses:**

- Single roll of individual-sized biohazard, linen, or refuse bags
- Roll no larger than 9.50"W x Ø3.50" (24.1 cm x 8.9 cm)