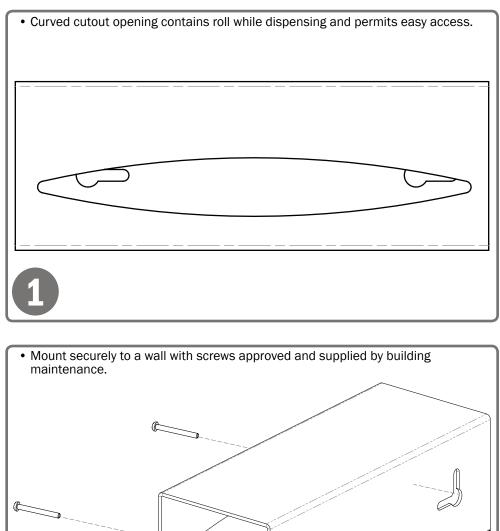

# Installation

Always mount dispensers securely prior to loading with product.

### Parts included:

Dispenser

## **Tools Required:**

• No tools required to assemble dispenser

BG001-0212 - Installation/Characteristics & Care

Information subject to change without notice. Dimensions are approximate. (Not to scale)

BOWMAN Dispensers 20325 71<sup>st</sup> Ave NE, Suite D, Arlington, WA 98223 800.962.4660 • www.BowmanDispensers.com