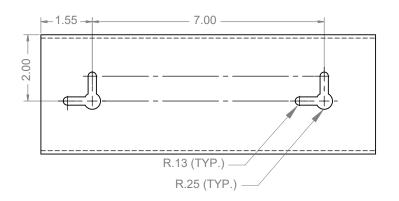

### **Mounting Specifications:**

BOWMAN<sup>®</sup> Dispensers Organize · Contain · Comply

- 10.10<sup>°</sup>W x 3.60<sup>°</sup>H x 3.95<sup>°</sup>D (25.7 cm x 9.1 cm x 10.0 cm)
- 0.7 lbs (0.3 kg) approximated