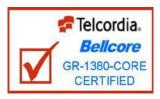

## **Product Features**

- Provides mechanical and environmental protection to fiber splices after fusion splicing
- Bellcore (Telcordia) GR-1380-CORE Certification
- UL 224 approved YDPU2.E467437 high quality materials
- Pre-shrunk heat bonded design for faster installation
- Single fibre aperture for easier fiber insertion
- Encapsulated and centred reinforcing pin with tapered ends
- 25+ years of specialist manufacturing experience with proven long-term reliability
- Compatible with most optic fibers, splice trays and splice ovens
- RoHS & REACH Compliant and Conflict Free