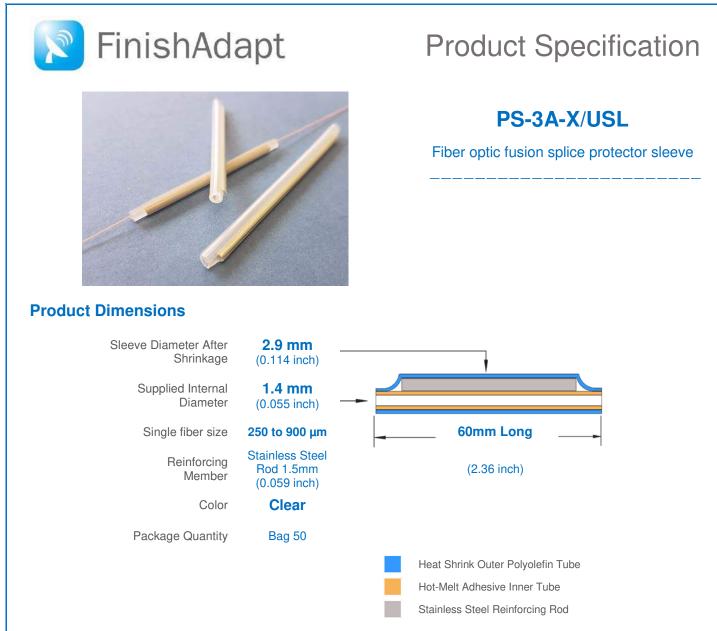

## **Product Features**

- Provides mechanical and environmental protection to fiber splices after fusion splicing
- Bellcore (Telcordia) GR-1380-CORE Certification
- UL 224 approved YDPU2.E467437 high quality materials
- Pre-shrunk heat bonded design for faster installation
- Single fibre aperture for easier fiber insertion
- Encapsulated and centred reinforcing pin with tapered ends
- 25+ years of specialist manufacturing experience with proven long-term reliability
- Compatible with most optic fibers, splice trays and splice ovens
- RoHS & REACH Compliant and Conflict Free