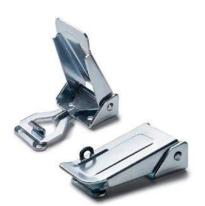

# Adjustable hook clamp

Steel or stainless steel

#### STANDARD EXECUTIONS

- TLM.: basic hook clamp.
- TLML: hook clamp with padlock hole.

Indexes for materials and treatments to add to the above-mentioned standard executions:

- Z: zinc-plated steel.
- SST: AISI 304 stainless steel.