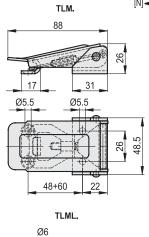

## TLM.

#### STANDARD EXECUTIONS

- TLM.: basic hook clamp.
- TLML: hook clamp with padlock hole.

Indexes for materials and treatments to add to the above-mentioned standard executions:

- Z: zinc-plated steel.
- SST: AISI 304 stainless steel.