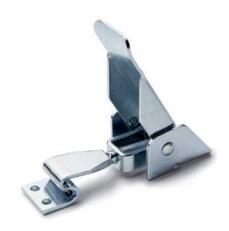

# Adjustable hook clamp

Steel

#### STANDARD EXECUTIONS

- TLM.: basic hook clamp.
- TLML: hook clamp with padlock hole.

Indexes for materials and treatments to add to the above-mentioned standard executions:

- Z: zinc-plated steel.
- SST: AISI 304 stainless steel.