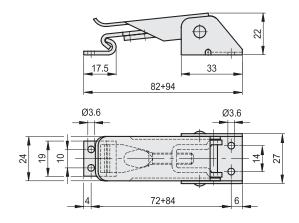

1500

| Code   | Description      | Max. working load [N] | Load at<br>breakage<br>[N] | 44 |
|--------|------------------|-----------------------|----------------------------|----|
| 420161 | TLN.Z-14/72-84+R | 1000                  | 2000                       | 74 |