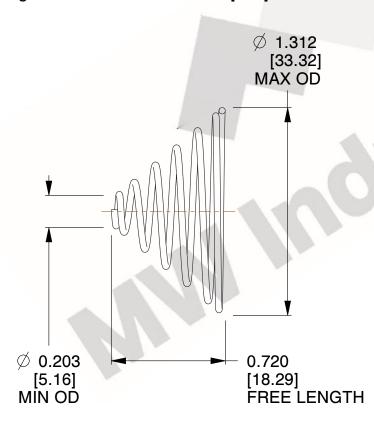

## **NOTES:**

1. Material: Stainless Steel

2. Total Coils: 6.500

3. Solid Height: 0.450 (in)

4. Finish: ZINC 5. Ends: Closed

6. All Drawing Dimensions are in Inches [mm]

This file and any associated information and specifications are provided for reference and evaluation purposes only, and is subject to change without notice. MW Industries makes no representations, warranties or guarantees as to the appropriateness, accuracy, completeness, or suitability for any purpose, of the file, information or specifications. You are solely responsible for the use of the file, information or specifications.

SCALE

1.650

**TA-2204CS** 

TAPERED SPRINGS

UNIT

INCH [mm]

SHEET 1 of 1

www.mwcomponents.com