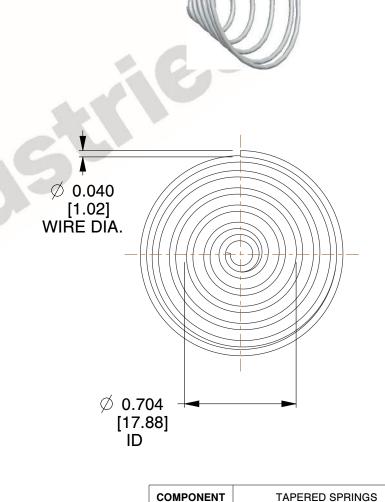

## **NOTES:**

1. Material: Stainless Steel

2. Total Coils: 6.500

3. Solid Height: 0.450 (in)

4. Finish: ZINC 5. Ends: Closed

6. All Drawing Dimensions are in Inches [mm]

This file and any associated information and specifications are provided for reference and evaluation purposes only, and is subject to change without notice. MW Industries makes no representations, warranties or guarantees as to the appropriateness, accuracy, completeness, or suitability for any purpose, of the file, information or specifications. You are solely responsible for the use of the file, information or specifications.

SCALE

1.650

**TA-2204CS** 

TAPERED SPRINGS

UNIT

INCH [mm]

SHEET 1 of 1

www.mwcomponents.com