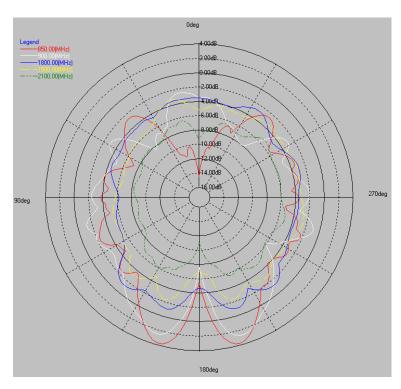

| 50ohm                 |
| VSWR:                |          | <2.0:1                |
| Peak Gain            |          | 3.68 dBi              |
| Operating frequency: | GSM/GPRS | 890-960 /1710-1880MHz |
|                      | 3G       | 2100MHz               |
| Polarisation:        |          | GSM vertical          |

#### Gain

#### **GSM**

| 850MHz:  | 3.68dBi  |
|----------|----------|
| 900MHz:  | 2.68dBi  |
| 1800MHz: | -1.09dBi |
| 1900MHz: | -2.44dBi |
| 3G       |          |
| 2100MHz: | -5.05dBi |

# **Mechanical Specifications**

| Dimensions: | ø94 x18mm |
|-------------|-----------|
| Cable:      | RG174     |

#### **Dimensions**



#### **Return Loss**



#### **VSWR**







# Tango 14

# Low Profile Quad Band GSM & 3G Screw Mount Antenna

### **Radiation Plots**



**UL Tested (Basingstoke, UK)**Part: TANGO14

## **Ordering Details**

| Part Number            | Description                                                           |
|------------------------|-----------------------------------------------------------------------|
| TANGO14/1M/SMAM/S/S/22 | Quad Band GSM & 3G Bolt Through Antenna, 1M Cable, SMA Male Connector |
| TANGO14/3M/SMAM/S/S/22 | Quad Band GSM & 3G Bolt Through Antenna, 3M Cable, SMA Male Connector |

sales

email

web