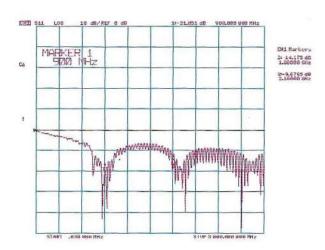

0 to +85°C          |
|----------------------|----------|-----------------------|
| Impedance:           |          | 50ohm                 |
| VSWR:                |          | <2.0:1                |
| Peak Gain            |          | 3.68 dBi              |
| Operating frequency: | GSM/GPRS | 890-960 /1710-1880MHz |
|                      | 3G       | 2100MHz               |
| Polarisation:        |          | GSM vertical          |

#### Gain

#### **GSM**

| 850MHz:  | 3.68dBi  |
|----------|----------|
| 900MHz:  | 2.68dBi  |
| 1800MHz: | -1.09dBi |
| 1900MHz: | -2.44dBi |
| 3G       |          |
| 2100MHz: | -5.05dBi |

# **Mechanical Specifications**

| Dimensions: | ø94 x18mm |
|-------------|-----------|
| Cable:      | RG174     |

#### **Dimensions**



#### **Return Loss**



#### **VSWR**







# Tango 14

# Low Profile Quad Band GSM & 3G Screw Mount Antenna

### **Radiation Plots**



**UL Tested (Basingstoke, UK)**Part: TANGO14

## **Ordering Details**

| Part Number            | Description                                                           |
|------------------------|-----------------------------------------------------------------------|
| TANGO14/1M/SMAM/S/S/22 | Quad Band GSM & 3G Bolt Through Antenna, 1M Cable, SMA Male Connector |
| TANGO14/3M/SMAM/S/S/22 | Quad Band GSM & 3G Bolt Through Antenna, 3M Cable, SMA Male Connector |

sales

email

web