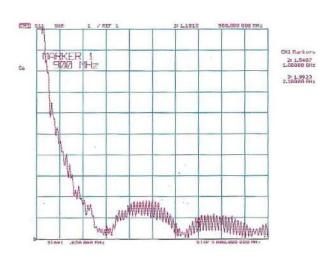

|
|----------------------|----------|-----------------------|
| Impedance:           |          | 50ohm                 |
| VSWR:                |          | <2.0:1                |
| Peak Gain            |          | 3.68 dBi              |
| Operating frequency: | GSM/GPRS | 890-960 /1710-1880MHz |
|                      | 3G       | 2100MHz               |
| Polarisation:        |          | GSM vertical          |

#### Gain

#### **GSM**

| 850MHz:  | 3.68dBi  |
|----------|----------|
| 900MHz:  | 2.68dBi  |
| 1800MHz: | -1.09dBi |
| 1900MHz: | -2.44dBi |
| 3G       |          |
| 2100MHz: | -5.05dBi |

# **Mechanical Specifications**

| Dimensions: | ø94 x18mm |
|-------------|-----------|
| Cable:      | RG174     |

#### **Dimensions**



#### **Return Loss**



#### **VSWR**







# Tango 14

# Low Profile Quad Band GSM & 3G Screw Mount Antenna

### **Radiation Plots**



**UL Tested (Basingstoke, UK)**Part: TANGO14

## **Ordering Details**

| Part Number            | Description                                                           |
|------------------------|-----------------------------------------------------------------------|
| TANGO14/1M/SMAM/S/S/22 | Quad Band GSM & 3G Bolt Through Antenna, 1M Cable, SMA Male Connector |
| TANGO14/3M/SMAM/S/S/22 | Quad Band GSM & 3G Bolt Through Antenna, 3M Cable, SMA Male Connector |

sales

email

web