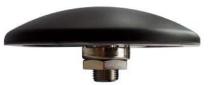

# **General Description**

The TANGO 14 is a low profile, robust and vandal resistant antenna suitable for equipment like vending machines.

It comes with a double sided sticky pad shaped to the antenna and forms a good seal between antenna and equipment it is mounted to.

The Tango 14 is designed for covert applications where the user wishes to keep their antenna relatively out of sight. Operating on GSM & 3G, the Tango 14 works well with various kinds of telemetry equipment, such as Siretta's Zeta and the Zoom terminal series.