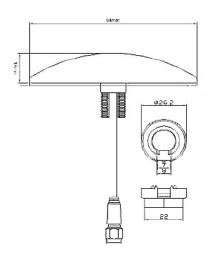

# **Mechanical Specifications**

| Dimensions: | ø94 x18mm |
|-------------|-----------|
| Cable:      | RG174     |

#### **Dimensions**