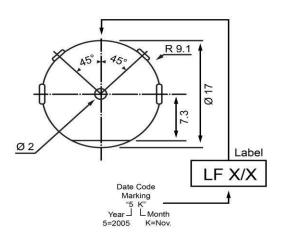

## **TOP VIEW**



## SIDE VIEW



## **BOTTOM VIEW**



|                       | Specifications |       | Notes                                              | Revision History |                            |                           |            |            |             |            |
|-----------------------|----------------|-------|----------------------------------------------------|------------------|----------------------------|---------------------------|------------|------------|-------------|------------|
| Description           | Value          | Unit  | Notes                                              |                  | Version                    | Description               |            | Date       | Approved    |            |
| Technology            | Piezo          |       | 1) All dim