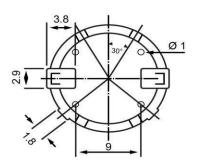

## **BOTTOM VIEW**

|                       | Specifications |       | Notes                                              | Revision History |                            |                           |            |            |             |            |
|-----------------------|----------------|-------|----------------------------------------------------|------------------|----------------------------|---------------------------|------------|------------|-------------|------------|
| Description           | Value          | Unit  | Notes                                              |                  | Version                    | Description               |            | Date       | Approved    |            |
| Technology            | Piezo          |       | 1) All dimensions are in mm unless otherwise noted |                  | 1                          | Released from Engineering |            |            | 10/21/2013  | J.S        |
| Resonant Frequency    | 4,000          | (Hz)  | 2) All parts meet RoHS                             |                  |                            |                           |            |            |             |            |
| Rated Voltage         | 3              | (V)   |                                                    |                  |                            |                           |            |            |             |            |
| SPL @ 10cm            | 80             | (dBA) |                                                    |                  |                            |                           |            |            |             |            |
| Capacitance           | 6,500          | (pF)  |                                                    |                  |                            |                           |            |            |             |            |
| Mount Type            | Surface Mount  |       |                                                    |                  |                            |                           |            |            |             |            |
| Voltage Range         | 1~30           | (V)   |                                                    |                  |                            |                           |            |            |             |            |
| Max Rated Current     | 5              | (mA)  |                                                    |                  |                            |                           |            |            |             |            |
| Housing Material      | LCP            |       |                                                    |                  | Drawn by                   | Date                      | Checked by | Date       | Approved by | Date       |
| Operating Temperature | -20 ~ +70      | °C    |                                                    |                  | A.B.                       | 10/21/2013                | C.E.       | 10/21/2013 | J.S         | 10/21/2013 |
| Storage Temperature   | -20 ~ +70      | °C    |                                                    | Piezo Transducer |                            | TP204003-1                |            |            |             |            |
| Weight                | 2              | (a)   | DB UNLIMITED                                       | Piezo Transducei | <sup>21</sup>   1P2U4UU3-1 |                           |            |            |             |            |