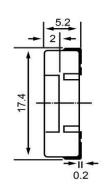

## **TOP VIEW**



## SIDE VIEW



## **BOTTOM VIEW**



|                       | Specifications |       | Notes                                              | Revision History |                            |                           |            |            |             |            |
|-----------------------|----------------|-------|----------------------------------------------------|------------------|----------------------------|---------------------------|------------|------------|-------------|------------|
| Description           | Value          | Unit  | Notes                                              |                  | Version                    | Description               |            | Date       | Approved    |            |
| Technology            | Piezo          |       | 1) All dimensions are in m