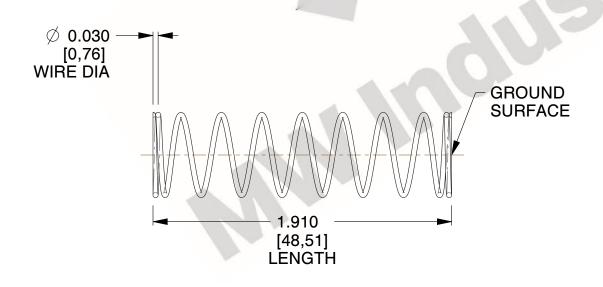

## **NOTES:**

1. Material: Stainless Steel

2. Finish: Glod Irridite

3. Ends: Closed and Ground

4. Total Coils: 10.000

5. Sugg. Max. Deflection: 0.880 (in) 6. Sugg. Max. Load: 2.300 (lbs)

7. All Drawing Dimensions are in Inches [mm]

SCALE

1.778

11772

COMPONENT

**COMPRESSION SPRINGS** 

UNIT

**SPRINGS** 

INCH [mm]