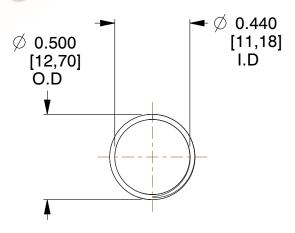

## **NOTES:**

1. Material: Stainless Steel

2. Finish: Glod Irridite

3. Ends: Closed and Ground

4. Total Coils: 10.000

5. Sugg. Max. Deflection: 0.880 (in) 6. Sugg. Max. Load: 2.300 (lbs)

7. All Drawing Dimensions are in Inches [mm]

SCALE

1.778

11772

COMPONENT

**COMPRESSION SPRINGS** 

UNIT

**SPRINGS** 

INCH [mm]