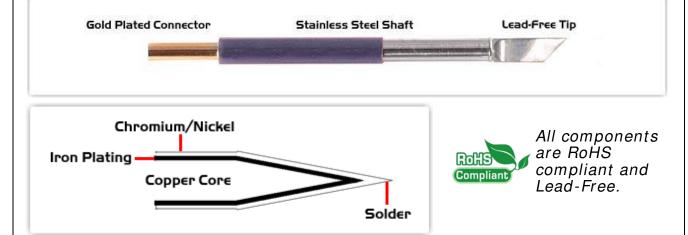

## ETM60DS526

Knife 4.83mm (0.19"), Increased Tin Area 5.84mm (0.23")

Tip Style: Knife

Tip Width: 4.83mm (0.19")
Tip Length: 16.00mm (0.63")

60 Type Cartridge<sup>1</sup>: 325°C - 358°C

RoHS Compliant<sup>2</sup> / Lead Free: YES

## Material Composition

<sup>1</sup> Easy Braid Co. tip cartridges will typically idle within a temperature range of +/-1.1°C. However, there is variation in idle temperature across tip geometries within an individual temperature series. Easy Braid Co. offers a wide variety of tip geometries from 0.25mm fine point tip to 5mm chisel. The length and geometry of a tip will have an influence on the tip idle temperature. To accurately measure idle temperature it will depend greatly on the measurement method, technique and equipment used. Two different methods or the use of alternative equipment will produce different test results.