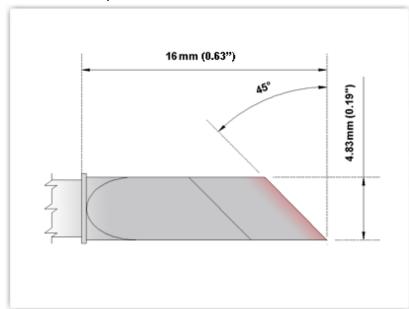

## ETM60DS526

Knife 4.83mm (0.19"), Increased Tin Area 5.84mm (0.23")

Tip Style: Knife

Tip Width: 4.83mm (0.19")
Tip Length: 16.00mm (0.63")

60 Type Cartridge<sup>1</sup>: 325°C - 358°C

RoHS Compliant<sup>2</sup> / Lead Free: YES