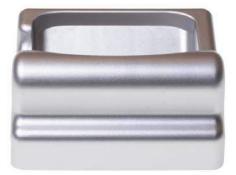

#### Description

This custom made, high quality holder is the perfect support for your RF Explorer SLIM model, offering protection and convenient viewing angles.

It is made from ABS which results in a compact, lightweight and robust design, perfect to carry on where your RF Explorer goes. Any compatible USB cable can be connected from the side while the RF Explorer device remains fully operational. Also, it includes 4 x M2 screw holes at the bottom for easy attaching to underneath surfaces.