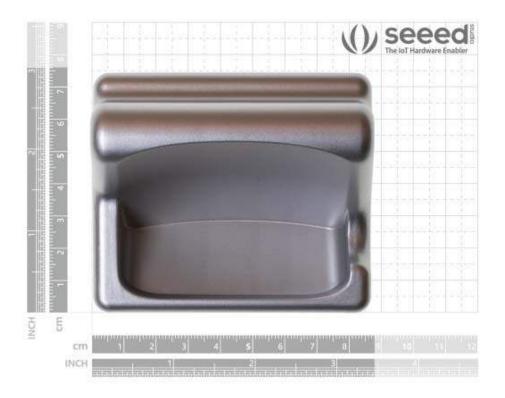

#### **Specifications**

| Weight     | 50g         |
|------------|-------------|
| Dimensions | 85x72x43 mm |