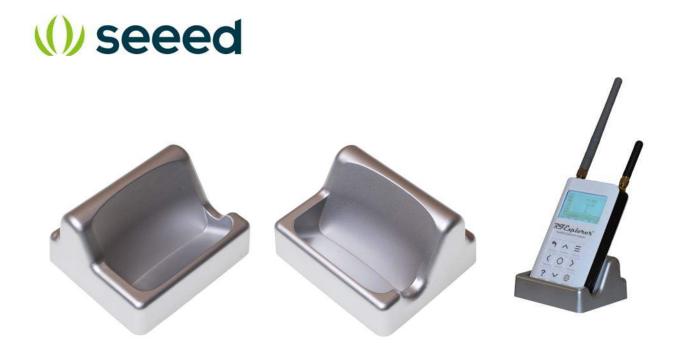

# **RF Explorer SLIM Holder**

**SKU** 114992216

This custom made, high quality holder is the perfect support for your RF Explorer SLIM model, offering protection and convenient viewing angles.

#### Description

This custom made, high quality holder is the perfect support for your RF Explorer SLIM model, offering protection and convenient viewing angles.

It is made from ABS which results in a compact, lightweight and robust design, perfect to carry on where your RF Explorer goes. Any compatible USB cable can be connected from the side while the RF Explorer device remains fully operational. Also, it includes 4 x M2 screw holes at the bottom for easy attaching to underneath surfaces.

Please note that this is only suitable for the following RF Explorer SLIM models:

- RF Explorer WSUB1G+ SLIM
- RF Explorer ISM COMBO+ SLIM
- RF Explorer 4G COMBO+ SLIM
- RF Explorer 6G COMBO+ SLIM

This Holder can be used with the above RF Explorers as follows.