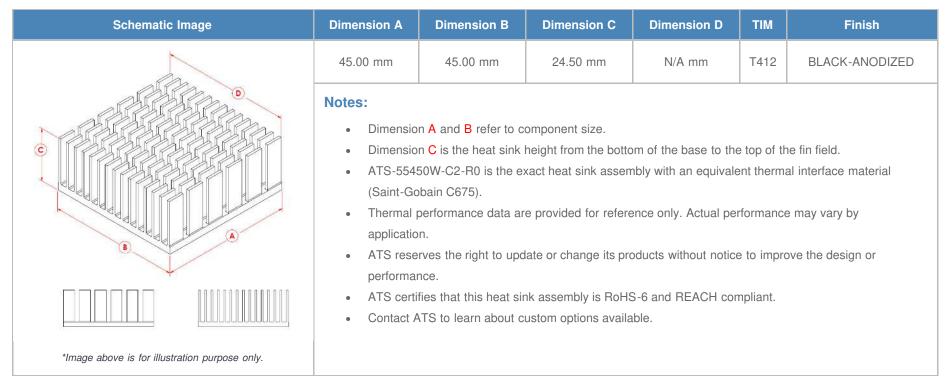

#### ATS-55450W-C1-R0

45.00 x 45.00 x 24.50 mm BGA Heat Sink - High Performance Cross-Cut Tape On

Heat Sink Type: Cross-cut Heat Sink Attachment: Equivalent Part Number: ATS-55450W-C2-R0

Tape On

\*Image above is for illustration purpose only.