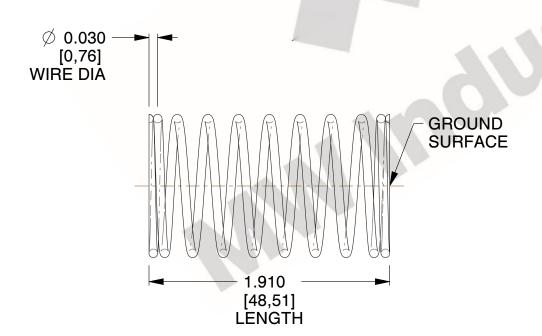

## **NOTES:**

1. Material: Stainless Steel

2. Finish: Glod Irridite

3. Ends: Closed and Ground

4. Total Coils: 10.000

5. Sugg. Max. Deflection: 0.240 (in) 6. Sugg. Max. Load : 2.300 (lbs)

7. All Drawing Dimensions are in Inches [mm]

SCALE

2.985

COMPONENT **SPRINGS** UNIT 11772 INCH [mm] SHEET

**COMPRESSION SPRINGS** 

1 of 1