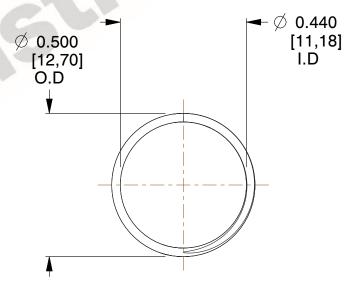

## **NOTES:**

1. Material: Stainless Steel

2. Finish: Glod Irridite

3. Ends: Closed and Ground

4. Total Coils: 10.000

5. Sugg. Max. Deflection: 0.240 (in) 6. Sugg. Max. Load : 2.300 (lbs)

7. All Drawing Dimensions are in Inches [mm]

SCALE

2.985

COMPONENT **SPRINGS** UNIT 11772 INCH [mm] SHEET

**COMPRESSION SPRINGS** 

1 of 1