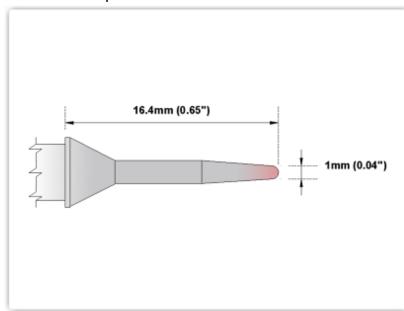

## **Technical Specifications**

ETM70CS154

Conical Sharp 1.0mm (0.04")

Tip Style: Conical Sharp
Tip Width: 1.00mm (0.04")
Tip Length: 16.40mm (0.65")

70 Type Cartridge<sup>1</sup>: 350°C - 398°C

RoHS Compliant<sup>2</sup> / Lead Free: YES