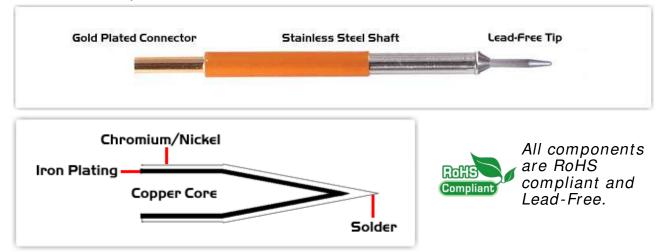

## Material Composition

<sup>1</sup> Easy Braid Co. tip cartridges will typically idle within a temperature range of +/-1.1°C. However, there is variation in idle temperature across tip geometries within an individual temperature series. Easy Braid Co. offers a wide variety of tip geometries from 0.25mm fine point tip to 5mm chisel. The length and geometry of a tip will have an influence on the tip idle temperature. To accurately measure idle temperature it will depend greatly on the measurement method, technique and equipment used. Two different methods or the use of alternative equipment will produce different test results.