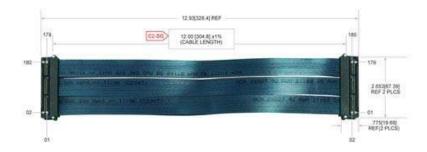

## Pin Define Between Two Connectors

|      | TABLE 1        |     |     |  |     |     |     |  |  |  |  |  |
|------|----------------|-----|-----|--|-----|-----|-----|--|--|--|--|--|
|      | SIGNAL MAPPING |     |     |  |     |     |     |  |  |  |  |  |
| J1   | 1              | 2   | 3   |  | 178 | 179 | 180 |  |  |  |  |  |
| NAME | SIG            | SIG | SIG |  | SIG | SIG | SIG |  |  |  |  |  |
| J2   | 1              | 2   | 3   |  | 178 | 179 | 180 |  |  |  |  |  |