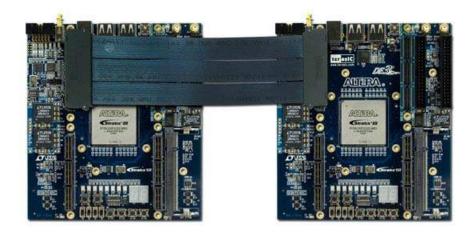

## Spec:

- · Spec: HSTC female connectors at both ends
- Size: 12 inches (304.80 mm)
- · Compatibility: Only for two DE3 board connection
- · Transmission rate:1.2Gbps

HSTC High-Speed cable allows users to connect two DE3 boards together via HSTC connector. With this cable, both DE3 boards can establish communication link easily without space limitation.

DE3 linking with DE3

| No | Title                                 | Price(USD) | Quantity | Compatibility | Stock |
|----|---------------------------------------|------------|----------|---------------|-------|
|    | SAMTEC QSH/QTH HQCD-090-12.00-SBL-SBL |            |          | Only for two  |       |
| 1. | -1                                    |            |          | DE3 board     |       |
|    | Part No: FCB-3020-SMT ▶ Weight: 200g  |            |          | connection    |       |