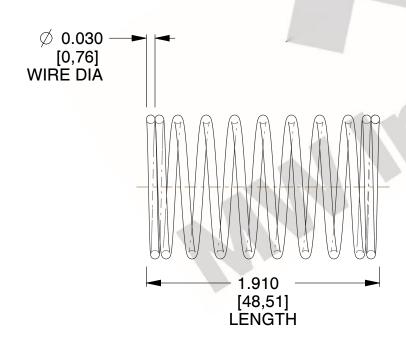

## **NOTES:**

Material : Music Wire
Finish : Glod Irridite

3. Ends: Closed

4. Total Coils: 10.000

5. Sugg. Max. Deflection: 0.670 (in)6. Sugg. Max. Load: 2.300 (lbs)

7. All Drawing Dimensions are in Inches [mm]

3.000

SCALE

elose t

COMPRESSION SPRINGS

11772

COMPONENT

UNIT

**SPRINGS** 