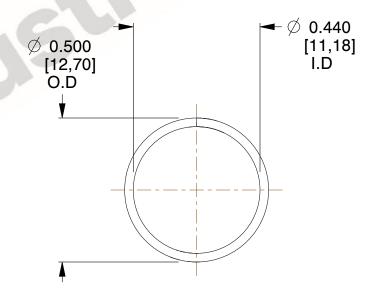

## **NOTES:**

Material : Music Wire
Finish : Glod Irridite

3. Ends: Closed

4. Total Coils: 10.000

5. Sugg. Max. Deflection: 0.670 (in)6. Sugg. Max. Load: 2.300 (lbs)

7. All Drawing Dimensions are in Inches [mm]

3.000

SCALE

elose t

COMPRESSION SPRINGS

11772

COMPONENT

UNIT

**SPRINGS** 