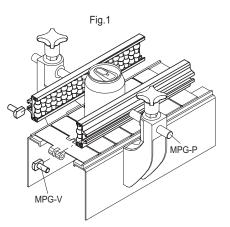

## FEATURES AND APPLICATIONS

GLA-1 side guides are self-supporting structures for the side guide of products with limited vertical dimensions on conveyor belts (Fig.1). Depending on the product to transport, it is recommended to use: