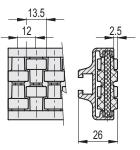

1440

3000

11.25

12

GLA-1-RC

Code

Description

419105 GLA-1-RC-48-1440

419102 GLA-1-RC-48-3000

GLA-1-RT

| GLA-1-F |                  |      |      |
|---------|------------------|------|------|
| Code    | Description      | L    | 5    |
| 419106  | GLA-1-RT-48-1440 | 1440 | 1630 |
| 419103  | GLA-1-RT-48-3000 | 3000 | 3400 |