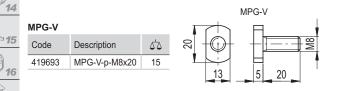

## ACCESSORIES ON REQUEST

- BDG: zinc-plated steel connecting bar for guides.
- TGL: closing cap for guides.
- PGL-1: separation block for side guide.
- MPG-P: assembly pin.
- MPG-V: zinc-plated steel hammer head screw.