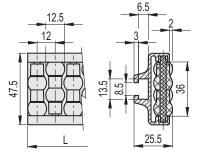

BERRER

GLA-1-RS

| GLA-1-RS |                  | METRIC |      |
|----------|------------------|--------|------|
| Code     | Description      | L      | 5    |
| 419104   | GLA-1-RS-48-1440 | 1440   | 1630 |
| 419101   | GLA-1-RS-48-3000 | 3000   | 3400 |