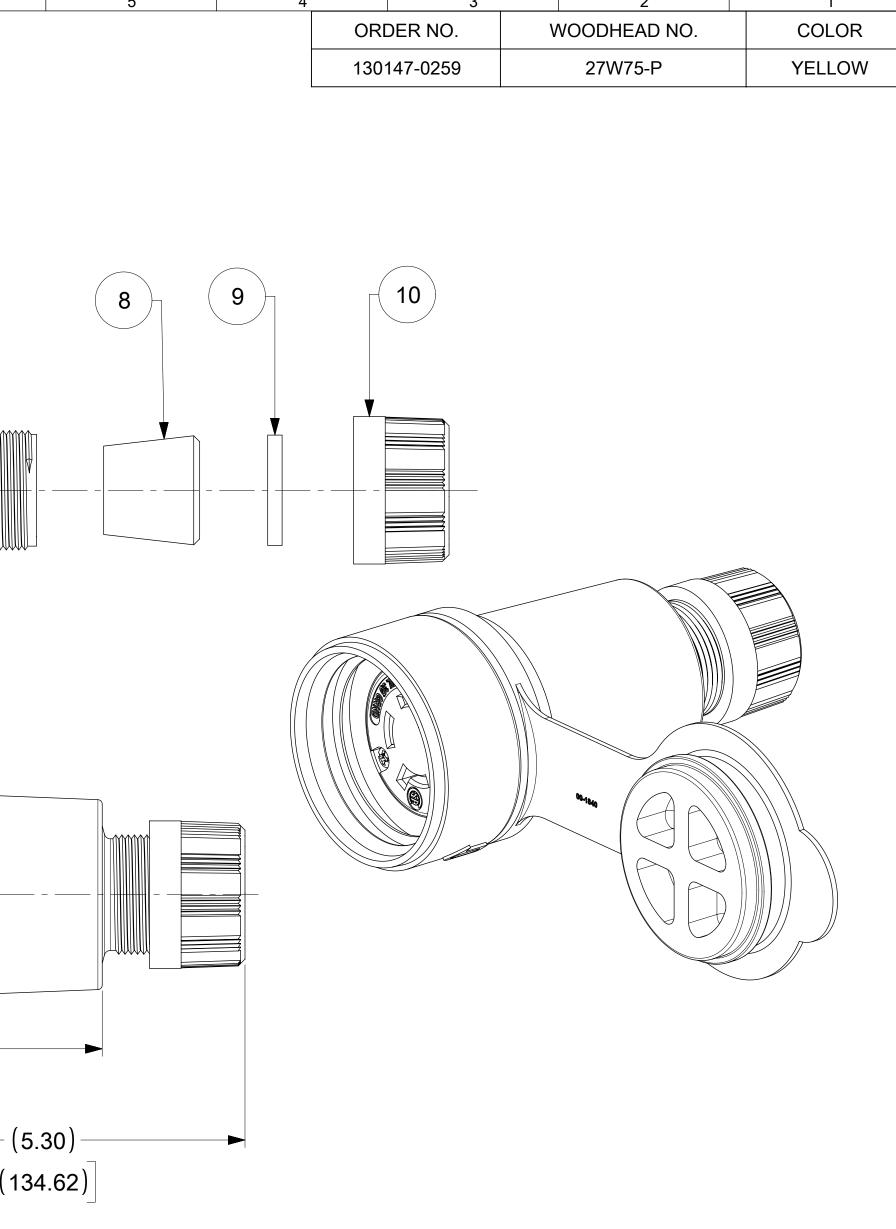

| 12                                                                   | 11 10                             | ) 9                                     | 8        | 7 6     | 5 4                                                                                                                         | 3                                                 | 2                                               | 1                |
|----------------------------------------------------------------------|-----------------------------------|-----------------------------------------|----------|---------|-----------------------------------------------------------------------------------------------------------------------------|---------------------------------------------------|-------------------------------------------------|------------------|
|                                                                      |                                   |                                         | Π        |         |                                                                                                                             | ORDER NO.                                         | WOODHEAD NO.                                    | COLOR            |
|                                                                      |                                   |                                         |          |         |                                                                                                                             | 130147-0259                                       | 27W75-P                                         | YELLOW           |
| 4                                                                    |                                   |                                         |          | (7)     |                                                                                                                             |                                                   |                                                 | н                |
|                                                                      |                                   |                                         |          |         |                                                                                                                             |                                                   |                                                 |                  |
|                                                                      |                                   |                                         |          |         |                                                                                                                             |                                                   |                                                 |                  |
| -                                                                    |                                   |                                         |          |         |                                                                                                                             |                                                   |                                                 |                  |
|                                                                      | 2                                 |                                         |          |         | 8 9                                                                                                                         | <b>⊢</b> (10)                                     |                                                 |                  |
| G                                                                    |                                   | 4                                       |          |         |                                                                                                                             |                                                   |                                                 | G                |
|                                                                      |                                   |                                         |          |         |                                                                                                                             |                                                   |                                                 |                  |
|                                                                      |                                   |                                         |          |         |                                                                                                                             |                                                   |                                                 |                  |
|                                                                      |                                   |                                         |          |         |                                                                                                                             |                                                   |                                                 |                  |
|                                                                      |                                   |                                         |          |         | ╫╫╵                                                                                                                         |                                                   |                                                 |                  |
| F                                                                    | []]                               |                                         |          |         |                                                                                                                             |                                                   |                                                 | F                |
|                                                                      |                                   |                                         |          |         |                                                                                                                             |                                                   |                                                 |                  |
|                                                                      |                                   |                                         |          |         |                                                                                                                             |                                                   |                                                 |                  |
|                                                                      |                                   | 3                                       |          |         |                                                                                                                             |                                                   |                                                 |                  |
|                                                                      |                                   |                                         |          |         |                                                                                                                             |                                                   |                                                 |                  |
| E                                                                    |                                   |                                         |          |         |                                                                                                                             |                                                   |                                                 | E                |
|                                                                      |                                   |                                         | -        |         |                                                                                                                             |                                                   |                                                 |                  |
|                                                                      |                                   |                                         | <b>≜</b> |         |                                                                                                                             |                                                   | Realized And And And And And And And And And An |                  |
|                                                                      |                                   |                                         |          |         |                                                                                                                             |                                                   |                                                 |                  |
|                                                                      |                                   |                                         | (2.51)   |         |                                                                                                                             |                                                   |                                                 |                  |
|                                                                      |                                   |                                         | 63.68)   |         |                                                                                                                             |                                                   |                                                 |                  |
|                                                                      |                                   | 20A. 2500.2                             |          |         |                                                                                                                             |                                                   |                                                 |                  |
|                                                                      |                                   |                                         | ▼        |         |                                                                                                                             |                                                   |                                                 |                  |
|                                                                      |                                   |                                         |          |         |                                                                                                                             |                                                   |                                                 |                  |
|                                                                      | FACE VIEW                         |                                         |          | (96.85) |                                                                                                                             |                                                   |                                                 |                  |
|                                                                      |                                   |                                         |          |         |                                                                                                                             |                                                   |                                                 |                  |
|                                                                      |                                   |                                         |          |         | (5.30) →                                                                                                                    |                                                   |                                                 |                  |
|                                                                      |                                   | MATERIAL                                | QTY.     |         | 134.62)                                                                                                                     |                                                   |                                                 |                  |
|                                                                      |                                   | BRASS, NICKEL PLATED<br>STAINLESS STEEL | 4        |         |                                                                                                                             |                                                   |                                                 |                  |
|                                                                      | CLAMP AND TERMINAL SCREW ASSY     |                                         | 2        |         |                                                                                                                             |                                                   |                                                 | B                |
|                                                                      |                                   | NYLON                                   |          | г       |                                                                                                                             |                                                   |                                                 |                  |
|                                                                      |                                   | POLYCARBONATE                           |          |         | SYMBOLS   THIS DRAWING CONTAINS INFORMATION THAT IS     DIMENSION UNITS   SCALE   CURRENT     Image: State   INCH[MM]   NTS | REV DESC: RELEASED                                |                                                 |                  |
|                                                                      |                                   | SILICON WITH NYLON THREAD               | 1        |         | $\overline{E} = 0$ GENERAL TOLERANCES<br>(UNLESS SPECIFIED)                                                                 |                                                   |                                                 |                  |
|                                                                      |                                   | SILICON WITH NYLON THREAD               | 1        |         | = 0 MM INCH EC NO: 0                                                                                                        | 614209<br>DSOPPIN 2018/12                         | 2/17 WATERTITE CONNEC                           | CTOR 3P4W L15-20 |
|                                                                      |                                   | RUBBER                                  | 1        |         |                                                                                                                             | DNGUYEN62     2019/02       HKNEELAND     2019/02 | 3/29                                            |                  |
| 9                                                                    | FRICTION RING                     | NYLON                                   | 1        | -       |                                                                                                                             | REVISION:<br>DSOPPIN 2018/1                       |                                                 |                  |
| 10                                                                   | COMPRESSION NUT                   | NYLON                                   | 1        |         |                                                                                                                             | HKNEELAND 2019/0                                  | 1301470259                                      | PSD 000 A        |
|                                                                      | STATUS P1 RELEASE DATE 2019/03/30 |                                         | ·        |         | Image: Strain within the Air Floable   MUST REMAIN   WITHIN DIMENSIONS                                                      | ☐ C-SIZE 1301                                     | 47 SEE TABLE GENERA                             | L MARKET 1 OF 1  |
| FORMAT: Eng-lega-master-tb-prod-C<br>REVISION: D<br>DATE: 2018/01/18 | 11 10                             | 9                                       | 8        | 7 6     | 5 4                                                                                                                         | 3                                                 | 2                                               | 1                |